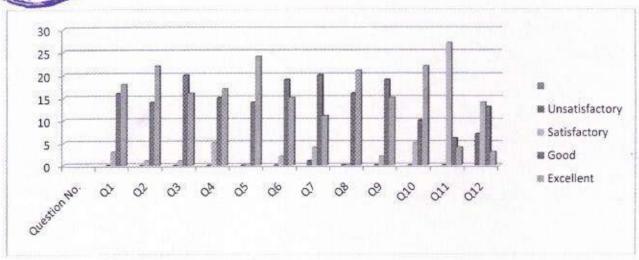

#### Feedback Analysis Regarding to Curriculum Faculty of Science AY 2016-17

| Student Responce | Question No. | Q1 | Q2 | Q3 | Q4 | Q5 | Q6 | Q7 | Q8 | Q9 | Q10 |
|------------------|--------------|----|----|----|----|----|----|----|----|----|-----|
| Unsati           | isfactory    | 0  | 0  | 1  | 1  | 1  | 4  | 3  | 0  | 4  | 0   |
| Satis            | factory      | 5  | 16 | 11 | 11 | 16 | 9  | 8  | 12 | 7  | 11  |
| G                | ood          | 30 | 17 | 18 | 17 | 12 | 19 | 19 | 21 | 18 | 21  |
| Exc              | ellent       | 7  | 8  | 12 | 13 | 13 | 10 | 11 | 8  | 13 | 8   |

As per above Analysis it is found that, Maximum student respond in 'Good' and 'Excellent' in all the questions. It is our pride for department as well as college but some of the students are just satisfied, and we will try to overcome it.