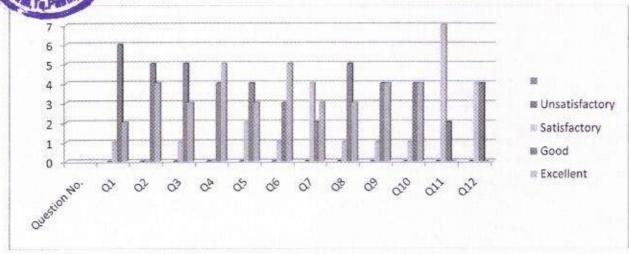

#### Feedback Analysis Regarding to Teacher Faculty of Science AY 2016-17

| Student<br>Responce | Question No. | Q1 | Q2 | Q3 | Q4 | Q5 | Q6 | Q7 | Q8 | Q9 | Q10 |
|---------------------|--------------|----|----|----|----|----|----|----|----|----|-----|
| Unsat               | isfactory    | 0  | 1  | 0  | 0  | 1  | 0  | 1  | 0  | 1  | 0   |
| Satis               | factory      | 4  | 8  | 7  | 4  | 4  | 4  | 7  | 5  | 6  | 6   |
| G                   | ood          | 13 | 5  | 7  | 9  | 11 | 10 | 6  | 11 | 8  | 10  |
| Exc                 | ellent       | 2  | 5  | 5  | 6  | 3  | 4  | 3  | 3  | 4  | 3   |

As per above Analysis it is found that, Maximum student respond in 'Good' and 'Excellent' in all the questions. It is our pride for department as well as college but some of the students are just satisfied, and we will try to overcome it.