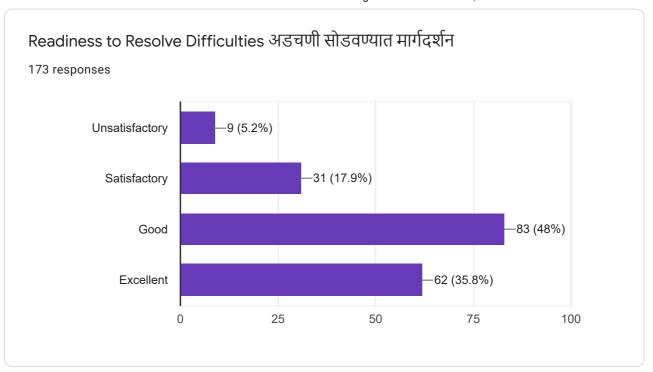

#### Feedback Analysis Regarding to Teacher Faculty of Science AY 2016-17

| Student<br>Responce | Question No. | Q1 | Q2 | Q3 | Q4 | Q5 | Q6 | Q7 | Q8 | Q9 | Q10 |
|---------------------|--------------|----|----|----|----|----|----|----|----|----|-----|
| Unsat               | isfactory    | 0  | 1  | 0  | 0  | 1  | 0  | 1  | 0  | 1  | 0   |
| Satis               | factory      | 4  | 8  | 7  | 4  | 4  | 4  | 7  | 5  | 6  | 6   |
| G                   | ood          | 13 | 5  | 7  | 9  | 11 | 10 | 6  | 11 | 8  | 10  |
| Exc                 | ellent       | 2  | 5  | 5  | 6  | 3  | 4  | 3  | 3  | 4  | 3   |

As per above Analysis it is found that, Maximum student respond in 'Good' and 'Excellent' in all the questions. It is our pride for department as well as college but some of the students are just satisfied, and we will try to overcome it.