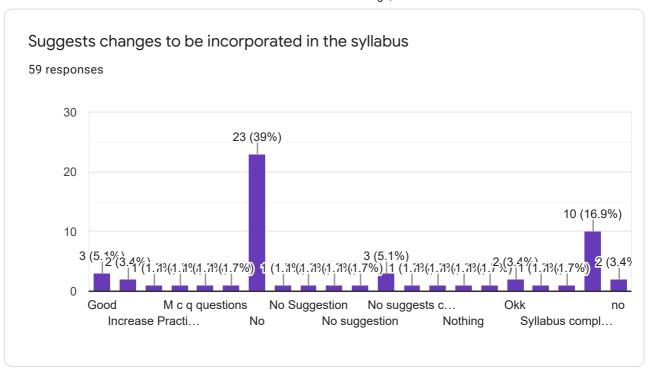

overcome it.

The feedback committee forwarded the analysis to Principal for further Action

**Feedback Committee** 

Mr. A.A. Solanke

Mr. K.D. Yadav

Mr. R.M. Mogal

Mr. S.B. Rodge

Late Nith College, Pathri Tq. Pathri Dist. Parbhani

# Alumni Feedback Form

85 responses

**Publish analytics** 

1) Name of Student

77 responses

Karan Magar

Galbe gitanjalee jagannath

Manisha rameshwar badade

Jadhav Pavanraje Narayan

Neha Sadashiv Thorat

Avinash Baliram Salve

Aishwarya panchal

Kalyani Ratan Harkal

Karan kishor kadam















# E-mail Address 77 responses sateyasheela@gmail.com aishvaryapanchal863@gmail.com Jyotigiram12@gamil.com Gitanjaleechaval. @gmail.com shardakhude2020@gmail.com pj8261929@gmail.com nehathorat25122001@gmail.com Vitthalholkar692@gmail.com





















This content is neither created nor endorsed by Google. Report Abuse - Terms of Service - Privacy Policy

Google Forms



# Late Nitin College Pathri Dist- Parbhani

142 responses

**Publish analytics** 

### E- mail

115 responses

Meerakhiste@E-mail.com

rohinidharme26@gmail.com

rahulgonge01@gmail.com

amolranshur004@gmail.com

Bismillaskhan@gmail.com

nehathorat25122001@gmail.com

priyabhalerao2020@gmail.com

Keshavgiram308@gmail.com

Sopannawale9@gmail.com

















































This content is neither created nor endorsed by Google. Report Abuse - Terms of Service - Privacy Policy

Google Forms



# Feedback Form for Library

125 responses

**Publish analytics** 



72 responses

Meerakhiste@E-mail.com

tengsevaishnavi@gmail.com

Rumes a Shaikh 01@gmail.