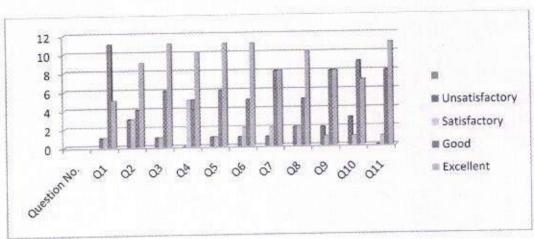

#### Feedback Analysis Regarding to Library AY 2016-17

| Student<br>Responce | Question No. | Q1 | Q2 | Q3 | Q4 | Q5 | Q6 | Q7 | Q8 | Q9 | Q10 | Q11 | Q12 |
|---------------------|--------------|----|----|----|----|----|----|----|----|----|-----|-----|-----|
| Belov<br>Avera      |              | 0  | 4  | 1  | 3  | 1  | 0  | 1  | 0  | 6  | 2   | 0   | 0   |
| Avera               | ge           | 5  | 2  | 0  | 7  | 1  | 1  | 1  | 4  | 5  | 4   | 3   | 0   |
| Good                | ı            | 2  | 5  | 9  | 4  | 8  | 6  | 2  | 6  | 6  | 3   | 5   | 6   |
| Best                |              | 2  | 8  | 4  | 5  | 6  | 9  | 9  | 5  | 1  | 9   | 9   | 4   |
| Excelle             | nt           | 11 | 1  | 3  | 1  | 2  | 4  | 6  | 5  | 2  | 2   | 2   | 10  |

As per above Analysis it is found that, Maximum student respond in 'Good' and 'Excellent' in all the questions. It is our pride for department as well as college but some of the students are just satisfied, and we will try to overcome it.