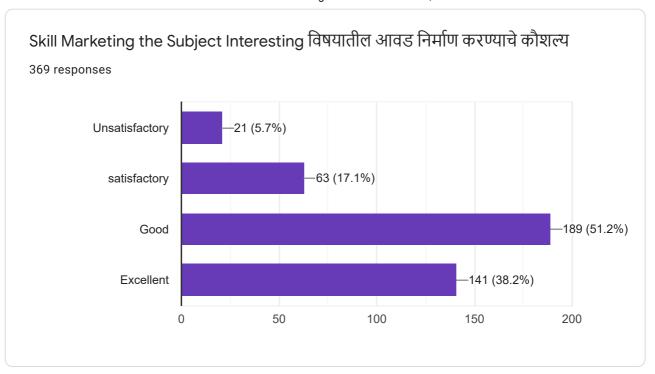

#### Feedback Analysis Regarding to Teacher Faculty of Science AY 2016-17

| Student<br>Responce | Question No. | Q1 | Q2 | Q3 | Q4 | Q5 | Q6 | Q7 | Q8 | Q9 | Q10 |
|---------------------|--------------|----|----|----|----|----|----|----|----|----|-----|
| Unsat               | isfactory    | 0  | 1  | 0  | 0  | 1  | 0  | 1  | 0  | 1  | 0   |
| Satis               | factory      | 4  | 8  | 7  | 4  | 4  | 4  | 7  | 5  | 6  | 6   |
| G                   | ood          | 13 | 5  | 7  | 9  | 11 | 10 | 6  | 11 | 8  | 10  |
| Exc                 | ellent       | 2  | 5  | 5  | 6  | 3  | 4  | 3  | 3  | 4  | 3   |