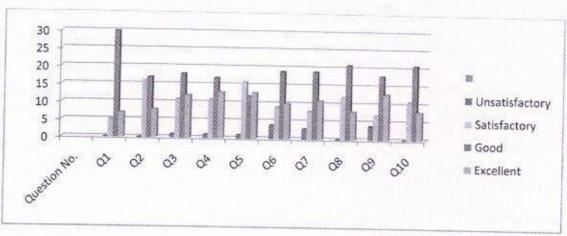

#### Feedback Analysis Regarding to Curriculum Faculty of Science AY 2016-17

| Student Responce | Question No. | Q1 | Q2 | Q3 | Q4 | Q5 | Q6 | Q7 | Q8 | Q9 | Q10 |
|------------------|--------------|----|----|----|----|----|----|----|----|----|-----|
| Unsati           | isfactory    | 0  | 0  | 1  | 1  | 1  | 4  | 3  | 0  | 4  | 0   |
| Satis            | factory      | 5  | 16 | 11 | 11 | 16 | 9  | 8  | 12 | 7  | 11  |
| G                | ood          | 30 | 17 | 18 | 17 | 12 | 19 | 19 | 21 | 18 | 21  |
| Exc              | ellent       | 7  | 8  | 12 | 13 | 13 | 10 | 11 | 8  | 13 | 8   |

As per above Analysis it is found that, Maximum student respond in 'Good' and 'Excellent' in all the questions. It is our pride for department as well as college but some of the students are just satisfied, and we will try to overcome it.