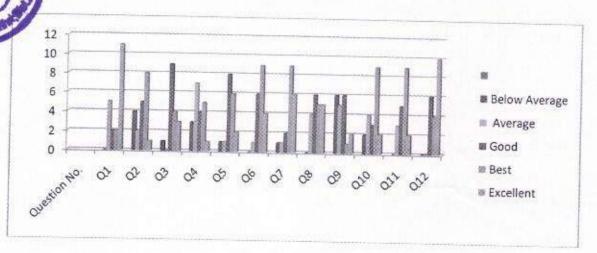

#### Feedback Analysis Regarding to Library AY 2016-17

| Student<br>Responce | Question No. | Q1 | Q2 | Q3 | Q4 | Q5 | Q6 | Q7 | Q8 | Q9 | Q10 | Q11 | Q12 |
|---------------------|--------------|----|----|----|----|----|----|----|----|----|-----|-----|-----|
| Belov<br>Avera      |              | 0  | 4  | 1  | 3  | 1  | 0  | 1  | 0  | 6  | 2   | 0   | 0   |
| Avera               | ge           | 5  | 2  | 0  | 7  | 1  | 1  | 1  | 4  | 5  | 4   | 3   | 0   |
| Good                | ı            | 2  | 5  | 9  | 4  | 8  | 6  | 2  | 6  | 6  | 3   | 5   | 6   |
| Best                |              | 2  | 8  | 4  | 5  | 6  | 9  | 9  | 5  | 1  | 9   | 9   | 4   |
| Excelle             | nt           | 11 | 1  | 3  | 1  | 2  | 4  | 6  | 5  | 2  | 2   | 2   | 10  |

As per above Analysis it is found that, Maximum student respond in 'Good' and 'Excellent' in all the questions. It is our pride for department as well as college but some of the students are just satisfied, and we will try to overcome it.