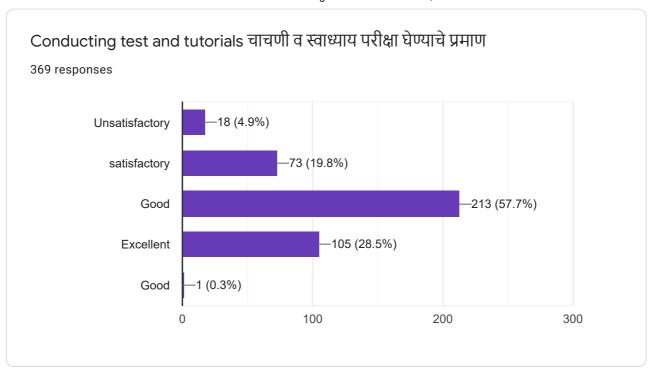

#### Feedback Analysis Regarding to Teacher Faculty of Science AY 2016-17

| Student<br>Responce | Question No. | Q1 | Q2 | Q3 | Q4 | Q5 | Q6 | Q7 | Q8 | Q9 | Q10 |
|---------------------|--------------|----|----|----|----|----|----|----|----|----|-----|
| Unsat               | isfactory    | 0  | 1  | 0  | 0  | 1  | 0  | 1  | 0  | 1  | 0   |
| Satis               | factory      | 4  | 8  | 7  | 4  | 4  | 4  | 7  | 5  | 6  | 6   |
| G                   | ood          | 13 | 5  | 7  | 9  | 11 | 10 | 6  | 11 | 8  | 10  |
| Exc                 | ellent       | 2  | 5  | 5  | 6  | 3  | 4  | 3  | 3  | 4  | 3   |