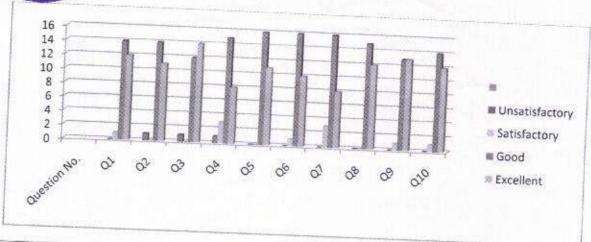

#### Feedback Analysis Regarding to Teacher Faculty of Science AY 2016-17

| Student<br>Responce | Question No. | Q1 | Q2 | Q3 | Q4 | Q5 | Q6 | Q7 | Q8 | Q9 | Q10 |
|---------------------|--------------|----|----|----|----|----|----|----|----|----|-----|
| Unsat               | isfactory    | 0  | 1  | 0  | 0  | 1  | 0  | 1  | 0  | 1  | 0   |
| Satis               | factory      | 4  | 8  | 7  | 4  | 4  | 4  | 7  | 5  | 6  | 6   |
| G                   | ood          | 13 | 5  | 7  | 9  | 11 | 10 | 6  | 11 | 8  | 10  |
| Exc                 | ellent       | 2  | 5  | 5  | 6  | 3  | 4  | 3  | 3  | 4  | 3   |

As per above Analysis it is found that, Maximum student respond in 'Good' and 'Excellent' in all the questions. It is our pride for department as well as college but some of the students are just satisfied, and we will try to overcome it.