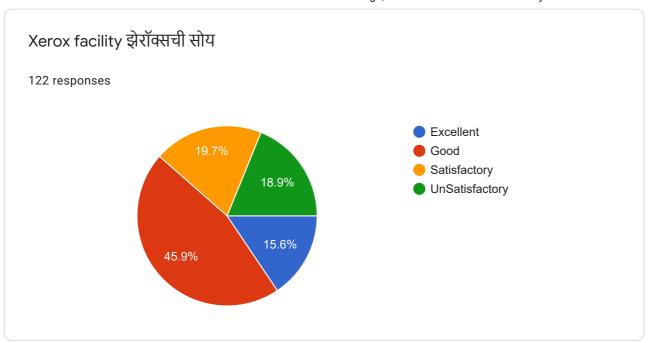

विद्यार्थ्यांना विनंती करण्यात येते की, पाच बिंदुमापन पद्धतीच्या आधारावर वस्तुनिष्ठ मुल्यमापन करावे.

|         |                      |                     | . 3                 | idental olidific     | गर परतु। नष्ठ मुल्यमापन क | ञ्सर्व. |
|---------|----------------------|---------------------|---------------------|----------------------|---------------------------|---------|
|         | Excellent (5),       | Best (4)            | Good (3)            | Average(2)           | 1670 E MEGEN CHARACT AN   |         |
|         | <b>उत्कृष्ठ</b> (5), | अतिउत्तम (4)        | उत्तम (3)           | साधारण (2)           | निकृष्ठ (1)               |         |
| 1.      | Place of Libi        | rary (ग्रंथालय जागा | )                   |                      |                           |         |
| 2.      | - Place of Rea       | ding Room (वाच      | न कक्षाची जागा)     |                      |                           | 2       |
| 3.      |                      | urs (कामकाजाची वे   |                     |                      |                           | 2       |
| 4.      |                      | Circle (रात्रीची अभ | 1077                | II I 81              |                           | 3       |
| 5.      |                      |                     | 50                  | 21<br>18             | W. 1995                   | 3       |
|         |                      | of text Books (पाट  |                     | Programation         | 1 1 50 <b>5</b> 0         | 4       |
| 6.      | Availability o       | of reference Book   | ८५ (संदर्भ ग्रंथाची | उपलब्धता)            |                           | 5       |
| 7.      | News paper           | and Journals (वर्त  | मानपत्रे, मासिक)    |                      | - 12-                     | 3       |
| 8.      | Readiness to         | make available l    | books (उपलब्ध       | नसलेली पुस्तके वि    | नेळवुन देण्याची तत्परता)  |         |
| 9.      |                      | (झेरॉक्सची सोय)     |                     |                      | 3                         | 2       |
| 10.     | Dues Recove          | ry (दंड वसुली)      |                     |                      |                           |         |
| 11.     | Information a        | about new Books     | ्र<br>(नविन पस्तकाः | गी मानिजी।           |                           | 6       |
| 12.     |                      | (एकूण मुल्यभापन)    |                     | ai aiibai)           |                           | 61      |
|         |                      | 2 6                 | 2                   |                      | \$35 <b>.</b>             | 5       |
|         | other suggestion     |                     |                     |                      | 11 2                      |         |
| (इतर    | काही सूचना)०<br>का   | लेज मधी अंड         | શાસીકા વા           | મું <del>કરાવા</del> |                           |         |
| ******* | विशाम र              | मेणाल क्याराट       | 1,- B.A.F           | Y 2016 -             | -17 ,                     | V c     |
|         |                      |                     |                     |                      | 200                       | X       |