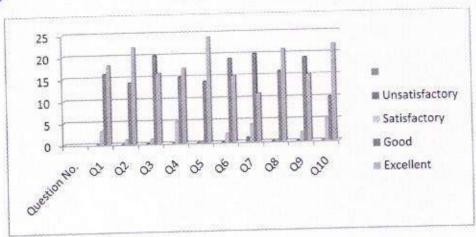

#### Feedback Analysis Regarding to Teacher Faculty of Science AY 2016-17

| Student<br>Responce | Question No. | Q1 | Q2 | Q3 | Q4 | Q5 | Q6 | Q7 | Q8 | Q9 | Q10 |
|---------------------|--------------|----|----|----|----|----|----|----|----|----|-----|
| Unsat               | isfactory    | 0  | 1  | 0  | 0  | 1  | 0  | 1  | 0  | 1  | 0   |
| Satis               | factory      | 4  | 8  | 7  | 4  | 4  | 4  | 7  | 5  | 6  | 6   |
| G                   | ood          | 13 | 5  | 7  | 9  | 11 | 10 | 6  | 11 | 8  | 10  |
| Exc                 | ellent       | 2  | 5  | 5  | 6  | 3  | 4  | 3  | 3  | 4  | 3   |

As per above Analysis it is found that, Maximum student respond in 'Good' and 'Excellent' in all the questions. It is our pride for department as well as college but some of the students are just satisfied, and we will try to overcome it.