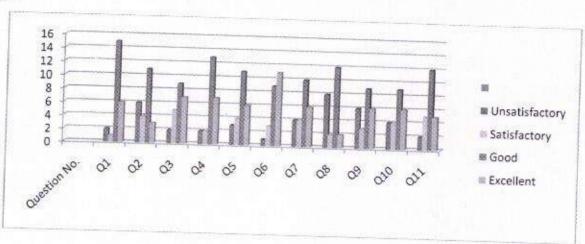

#### Feedback Analysis Regarding to Library AY 2016-17

| Student<br>Responce | Question No. | Q1 | Q2 | Q3 | Q4 | Q5 | Q6 | Q7 | Q8 | Q9 | Q10 | Q11 | Q12 |
|---------------------|--------------|----|----|----|----|----|----|----|----|----|-----|-----|-----|
| Belov<br>Avera      |              | 0  | 4  | 1  | 3  | 1  | 0  | 1  | 0  | 6  | 2   | 0   | 0   |
| Avera               | ge           | 5  | 2  | 0  | 7  | 1  | 1  | 1  | 4  | 5  | 4   | 3   | 0   |
| Good                | ı            | 2  | 5  | 9  | 4  | 8  | 6  | 2  | 6  | 6  | 3   | 5   | 6   |
| Best                |              | 2  | 8  | 4  | 5  | 6  | 9  | 9  | 5  | 1  | 9   | 9   | 4   |
| Excelle             | nt           | 11 | 1  | 3  | 1  | 2  | 4  | 6  | 5  | 2  | 2   | 2   | 10  |

As per above Analysis it is found that, Maximum student respond in 'Good' and 'Excellent' in all the questions. It is our pride for department as well as college but some of the students are just satisfied, and we will try to overcome it.