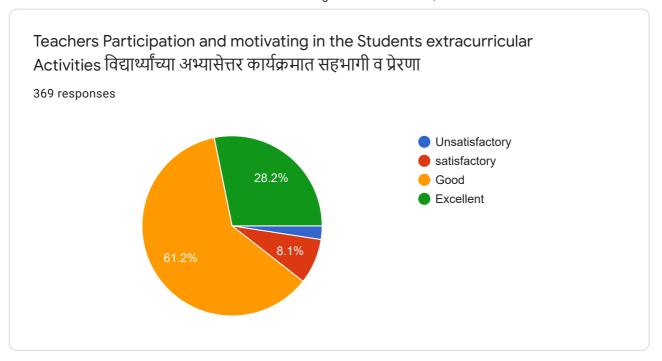

#### Feed-Back Form

| 133       | Teacher (शिक्षक)                                                                                                                                        |                | @ FE         |            |           |  |
|-----------|---------------------------------------------------------------------------------------------------------------------------------------------------------|----------------|--------------|------------|-----------|--|
| - 8       |                                                                                                                                                         | Unsatisfactory | Satisfactory | Good       | Excellent |  |
| 72.00     | 1) Command Over Language and subject<br>भाषा आणि विषयावरील प्रभुत्व                                                                                     |                |              |            |           |  |
| )<br><br> | 2) Regularity & punctuality in taking Lectures and practical तासिका व प्रात्यक्षिके घेतांना नियमितपणा वक्तशीरपणा                                        |                |              |            |           |  |
|           | 3) Use of illustration and current Events in teaching शिकवतांना उदाहरणे व वर्तमान घटकांचा उपयोग                                                         |                |              |            | U         |  |
|           | 4) Frequency of asking short Question in the class while teaching वर्गात शिकवतांना छोटे प्रश्न विचारण्याचे प्रमाण                                       |                |              |            |           |  |
|           | 5) Skil making the subject interesting विषयातील आवड निर्माण करण्याचे कौशल्य                                                                             |                |              |            |           |  |
|           | 6) Practice of giving homework and Readiness                                                                                                            | 20,35          | =            |            |           |  |
|           | to assess answers<br>गृहपाठ देण्याची सवय आणि उत्तरे तपासणीतील तत्परता                                                                                   |                |              |            |           |  |
|           | 7) Conducting test and tutorials<br>चाचणी व स्वाध्याय परीक्षा घेण्याचे प्रमाण                                                                           |                |              |            |           |  |
|           | 8) Behavour with students and personal counseling<br>विद्यार्थीशी चागणूक आणि व्यक्तिगत मार्गदर्शन                                                       |                |              |            |           |  |
|           | 9) Teachers participation and motivating in<br>The students Extracurricular activities<br>विद्यार्थीच्या अभ्यासा व्यतीरीक्त कार्यक्रमात सहभागी व प्रेरण |                |              | M          |           |  |
|           | 10) Overall rating / एकूण मूल्यमापन<br>11) Any other suggestions                                                                                        |                |              |            |           |  |
| s.        | इतर काही सूचना                                                                                                                                          |                | Si           | tungnature |           |  |
| A         |                                                                                                                                                         |                |              |            |           |  |

#### Feed-Back Form Teacher (शिक्षक) Unsatisfactory Satisfactory Excellent 1) Command Over Language and subject भाषा आणि विषयावरील प्रभुत्व 2) Regularity & punctuality in taking Lectures and practical तासिका व प्रात्याक्षिके घेतांना नियमितपणा वक्तशीरपणा 3) Use of illustration and current Events in teaching शिकवतांना उदाहरणे व वर्तमान घटकांचा उपयोग 4) Frequency of asking short Question in the class while teaching वर्गात शिकवतांना छोटे प्रश्न विचारण्याचे प्रमाण 5) Skil making the subject interesting विषयातील आवड निर्माण करण्याचे कौशल्य 6) Practice of giving homework and Readiness to assess answers गृहपाठ देण्याची सवय आणि उत्तरे तपासणीतील तत्परता 7) Conducting test and tutorials चाचणी व स्वाध्याय परीक्षा घेण्याचे प्रमाण 8) Behavour with students and personal counseling विद्यार्थीशी वागणूक आणि व्यक्तिगत मार्गदर्शन 9) Teachers participation and motivating in The students Extracurricular activities विद्यार्थीच्या अभ्यासा व्यतीरीक्त कार्यक्रमात सहभागी व प्रेरणा 10) Overall rating / एकूण मूल्यमापन 11) Any other suggestions इतर काही सूचना ..... Student Name: - Manisha Manik Alse - Bicom F1 Class 2017-18.