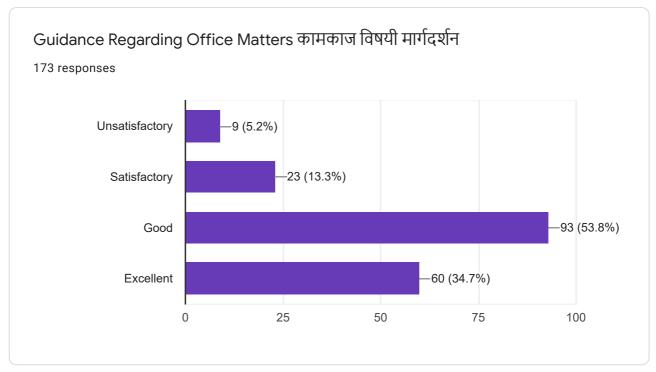

#### Feedback Analysis Regarding to Teacher Faculty of Science AY 2016-17

| Student<br>Responce | Question No. | Q1 | Q2 | Q3 | Q4 | Q5 | Q6 | Q7 | Q8 | Q9 | Q10 |
|---------------------|--------------|----|----|----|----|----|----|----|----|----|-----|
| Unsat               | isfactory    | 0  | 1  | 0  | 0  | 1  | 0  | 1  | 0  | 1  | 0   |
| Satis               | factory      | 4  | 8  | 7  | 4  | 4  | 4  | 7  | 5  | 6  | 6   |
| G                   | ood          | 13 | 5  | 7  | 9  | 11 | 10 | 6  | 11 | 8  | 10  |
| Exc                 | ellent       | 2  | 5  | 5  | 6  | 3  | 4  | 3  | 3  | 4  | 3   |

As per above Analysis it is found that, Maximum student respond in 'Good' and 'Excellent' in all the questions. It is our pride for department as well as college but some of the students are just satisfied, and we will try to overcome it.