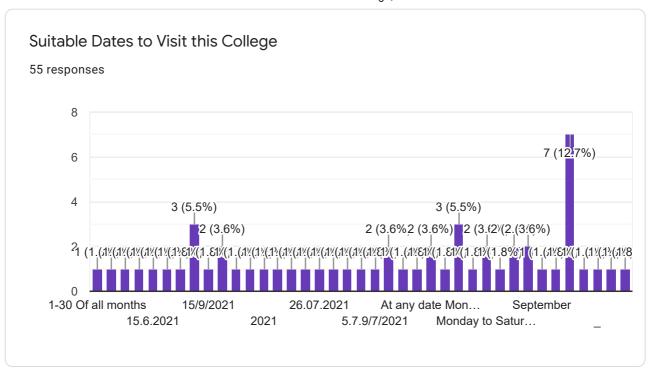

will try to overcome it.

The feedback committee forwarded the analysis to Principal for further Action

**Feedback Committee** 

Mr. A.A. Solanke

Mr. K.D. Yadav

Mr. R.M. Mogal

Mr. S.B. Rodge

Late Nith College, Pathri Tq. Pathri Dist. Parbhani

# Alumni Feedback Form

85 responses

**Publish analytics** 

1) Name of Student

77 responses

Karan Magar

Galbe gitanjalee jagannath

Manisha rameshwar badade

Jadhav Pavanraje Narayan

Neha Sadashiv Thorat

Avinash Baliram Salve

Aishwarya panchal

Kalyani Ratan Harkal

Karan kishor kadam















# E-mail Address 77 responses sateyasheela@gmail.com aishvaryapanchal863@gmail.com Jyotigiram12@gamil.com Gitanjaleechaval. @gmail.com shardakhude2020@gmail.com pj8261929@gmail.com nehathorat25122001@gmail.com Vitthalholkar692@gmail.com





















This content is neither created nor endorsed by Google. Report Abuse - Terms of Service - Privacy Policy

Google Forms



# Late Nitin College Pathri Dist- Parbhani

142 responses

**Publish analytics** 

### E- mail

115 responses

Meerakhiste@E-mail.com

rohinidharme26@gmail.com

rahulgonge01@gmail.com

amolranshur004@gmail.com

Bismillaskhan@gmail.com

nehathorat25122001@gmail.com

priyabhalerao2020@gmail.com

Keshavgiram308@gmail.com

Sopannawale9@gmail.com

















































This content is neither created nor endorsed by Google. Report Abuse - Terms of Service - Privacy Policy

Google Forms



# Feedback Form for Library

125 responses

**Publish analytics** 



72 responses

Meerakhiste@E-mail.com

tengsevaishnavi@gmail.com

Rumes a Shai