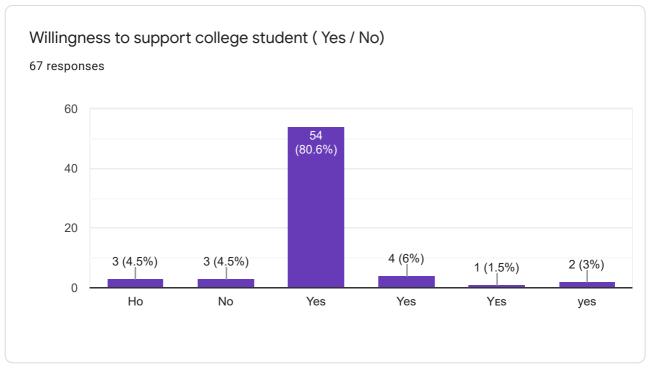

ll try to overcome it.

The feedback committee forwarded the analysis to Principal for further Action

**Feedback Committee** 

Mr. A.A. Solanke

Mr. K.D. Yadav

Mr. R.M. Mogal

Mr. S.B. Rodge

Late Nith College, Pathri Tq. Pathri Dist. Parbhani

# Alumni Feedback Form

85 responses

**Publish analytics** 

1) Name of Student

77 responses

Karan Magar

Galbe gitanjalee jagannath

Manisha rameshwar badade

Jadhav Pavanraje Narayan

Neha Sadashiv Thorat

Avinash Baliram Salve

Aishwarya panchal

Kalyani Ratan Harkal

Karan kishor kadam















# E-mail Address 77 responses sateyasheela@gmail.com aishvaryapanchal863@gmail.com Jyotigiram12@gamil.com Gitanjaleechaval. @gmail.com shardakhude2020@gmail.com pj8261929@gmail.com nehathorat25122001@gmail.com Vitthalholkar692@gmail.com





















This content is neither created nor endorsed by Google. Report Abuse - Terms of Service - Privacy Policy

Google Forms



# Late Nitin College Pathri Dist- Parbhani

142 responses

**Publish analytics** 

### E- mail

115 responses

Meerakhiste@E-mail.com

rohinidharme26@gmail.com

rahulgonge01@gmail.com

amolranshur004@gmail.com

Bismillaskhan@gmail.com

nehathorat25122001@gmail.com

priyabhalerao2020@gmail.com

Keshavgiram308@gmail.com

Sopannawale9@gmail.com

















































This content is neither created nor endorsed by Google. Report Abuse - Terms of Service - Privacy Policy

Google Forms



# Feedback Form for Library

125 responses

**Publish analytics** 



72 responses

Meerakhiste@E-mail.com

tengsevaishnavi@gmail.com

Rumes a Shaikh