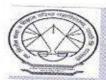

#### Feedback Analysis Regarding to Curriculum Faculty of Science AY 2016-17

| Student Responce | Question No. | Q1 | Q2 | Q3 | Q4 | Q5 | Q6 | Q7 | Q8 | Q9 | Q10 |
|------------------|--------------|----|----|----|----|----|----|----|----|----|-----|
| Unsati           | isfactory    | 0  | 0  | 1  | 1  | 1  | 4  | 3  | 0  | 4  | 0   |
| Satis            | factory      | 5  | 16 | 11 | 11 | 16 | 9  | 8  | 12 | 7  | 11  |
| G                | ood          | 30 | 17 | 18 | 17 | 12 | 19 | 19 | 21 | 18 | 21  |
| Exc              | ellent       | 7  | 8  | 12 | 13 | 13 | 10 | 11 | 8  | 13 | 8   |

As per above Analysis it is found that, Maximum student respond in 'Good' and 'Excellent' in all the questions. It is our pride for department as well as college but some of the students are just satisfied, and we will try to overcome it.