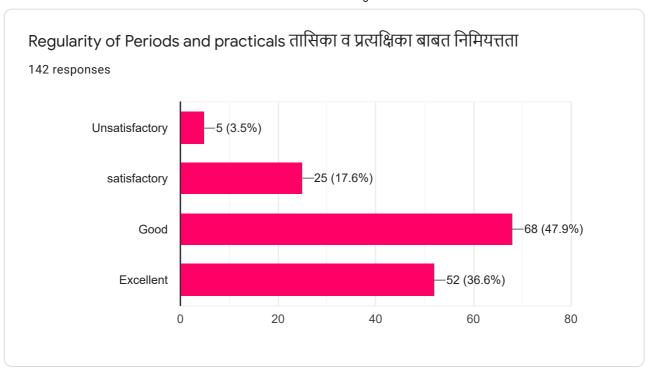

|                                                                                                                           | Unsatisfactory | Satisfactory | Good    | Exce |
|---------------------------------------------------------------------------------------------------------------------------|----------------|--------------|---------|------|
| 1) Freedom for selecting the faculty<br>विद्याशाखा निवडीचे स्वातंत्र्य                                                    |                |              | u       |      |
| 2) Availability of optional Subjects<br>ऐच्छिक विषयाची उपलब्धता                                                           |                |              | <u></u> |      |
| 3) Freedom for selecting the optional subjects<br>ऐच्छिक विषय निवडीचे स्वातंत्र्य                                         |                |              |         | П    |
| 4) Faculty and Subject wise faculty members<br>विद्याशाखा व विषय अनुरूप प्राध्यापक वृंद                                   |                |              |         |      |
| 5) Regularity of periods and practicals<br>तासिका व प्रात्यक्षिका बाबत नियमित्तता                                         |                | ☐:           | 4       |      |
| 6) The command of the techers on<br>Language and the domain knowledge<br>प्राध्यापकांची भाषा, विषयावरील प्रभुत्व व कौशल्य |                |              |         |      |
| 7) Well-equipped library and laboratory<br>ग्रंथालय तथा प्रयोगशाळा बाबतची सुसज्जता                                        |                |              |         |      |
| 8) The ratto of conduction teast and tutorials<br>चाचणी च स्वाध्याय परिक्षी घेण्याचे प्रमाण                               |                |              | U       | [    |
| 9) University Results<br>विद्यापीठ परीक्षांचा निकाल                                                                       |                |              | 9       | [    |
| 10) Over all Grading<br>एकुण मूल्यमापन                                                                                    |                |              | <u></u> |      |
| 11) Any other suggestions ६ इतर काही सूचना                                                                                |                |              |         |      |

| Feed Back Form                                                                                                            |                |              |      |       |
|---------------------------------------------------------------------------------------------------------------------------|----------------|--------------|------|-------|
| Curriculum (अध्यासक्रम)                                                                                                   |                |              |      |       |
|                                                                                                                           | Unsatisfactory | Satisfactory | Good | Excel |
| 1) Freedom for selecting the faculty<br>विद्याशाखा निवडीचे स्वातंत्र्य                                                    |                |              |      |       |
| 2) Availability of optional Subjects<br>ऐच्छिक विषयाची उपलब्धता                                                           |                |              |      | ¹ L   |
| 3) Freedom for selecting the optional subjects<br>ऐच्छिक विषय निवडीचे स्वातंत्र्य                                         |                | П            | Ш    | L     |
| 4) Faculty and Subject wise faculty members<br>विद्याशाखा व विषय अनुरूप प्राध्यापक वृंद                                   |                |              |      | L     |
| 5) Regularity of periods and practicals<br>तासिका व प्रात्यक्षिका बाबत नियमित्तता                                         |                |              |      |       |
| 6) The command of the techers on<br>Language and the domain knowledge<br>प्राध्यापकांची भाषा, विषयावरील प्रभुत्व व कौशल्य |                |              |      | 7 [   |
| 7) Well-equipped library and laboratory<br>ग्रंथालय तथा प्रयोगशाळा बाबतची सुसज्जता                                        |                |              |      |       |
| 8) The ratto of conduction teast and tutorials<br>चाचणी च स्वाध्याय परिक्षी घेण्याचे प्रमाण                               |                |              |      |       |
| 9) University Results<br>विद्यापीठ परीक्षांचा निकाल                                                                       |                |              |      | ] [   |
| 10) Over all Grading<br>एकुण मूल्यमापन                                                                                    |                |              | [ .  | ] [   |
| 11) Any other suggestions<br>इतर काही सूचना                                                                               |                |              |      |       |
|                                                                                                                           |                |              |      |       |