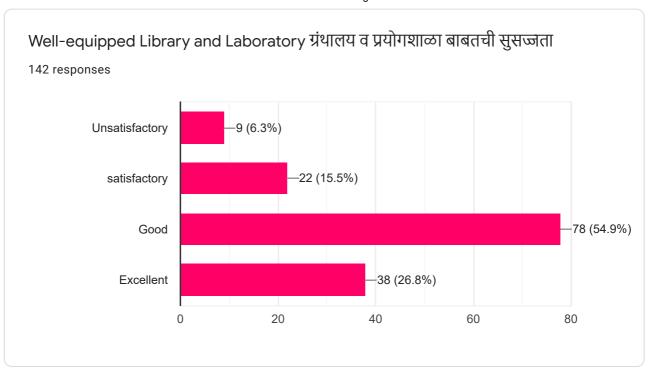

|                                                                                                                           | Unsatisfactory | Satisfactory | Good    | Exce |
|---------------------------------------------------------------------------------------------------------------------------|----------------|--------------|---------|------|
| 1) Freedom for selecting the faculty<br>विद्याशाखा निवडीचे स्वातंत्र्य                                                    |                |              | u       |      |
| 2) Availability of optional Subjects<br>ऐच्छिक विषयाची उपलब्धता                                                           |                |              | <u></u> |      |
| 3) Freedom for selecting the optional subjects<br>ऐच्छिक विषय निवडीचे स्वातंत्र्य                                         |                |              |         | П    |
| 4) Faculty and Subject wise faculty members<br>विद्याशाखा व विषय अनुरूप प्राध्यापक वृंद                                   |                |              |         |      |
| 5) Regularity of periods and practicals<br>तासिका व प्रात्यक्षिका बाबत नियमित्तता                                         |                | ☐:           | 4       |      |
| 6) The command of the techers on<br>Language and the domain knowledge<br>प्राध्यापकांची भाषा, विषयावरील प्रभुत्व व कौशल्य |                |              |         |      |
| 7) Well-equipped library and laboratory<br>ग्रंथालय तथा प्रयोगशाळा बाबतची सुसज्जता                                        |                |              |         |      |
| 8) The ratto of conduction teast and tutorials<br>चाचणी च स्वाध्याय परिक्षी घेण्याचे प्रमाण                               |                |              | U       | [    |
| 9) University Results<br>विद्यापीठ परीक्षांचा निकाल                                                                       |                |              | 9       | [    |
| 10) Over all Grading<br>एकुण मूल्यमापन                                                                                    |                |              | <u></u> |      |
| 11) Any other suggestions ६ इतर काही सूचना                                                                                |                |              |         |      |

| Feed Back Form                                                                                                            |                |              |      |       |
|---------------------------------------------------------------------------------------------------------------------------|----------------|--------------|------|-------|
| Curriculum (अध्यासक्रम)                                                                                                   |                |              |      |       |
|                                                                                                                           | Unsatisfactory | Satisfactory | Good | Excel |
| 1) Freedom for selecting the faculty<br>विद्याशाखा निवडीचे स्वातंत्र्य                                                    |                |              |      |       |
| 2) Availability of optional Subjects<br>ऐच्छिक विषयाची उपलब्धता                                                           |                |              |      | ¹ L   |
| 3) Freedom for selecting the optional subjects<br>ऐच्छिक विषय निवडीचे स्वातंत्र्य                                         |                | П            | Ш    | L     |
| 4) Faculty and Subject wise faculty members<br>विद्याशाखा व विषय अनुरूप प्राध्यापक वृंद                                   |                |              |      | L     |
| 5) Regularity of periods and practicals<br>तासिका व प्रात्यक्षिका बाबत नियमित्तता                                         |                |              |      |       |
| 6) The command of the techers on<br>Language and the domain knowledge<br>प्राध्यापकांची भाषा, विषयावरील प्रभुत्व व कौशल्य |                |              |      | 7 [   |
| 7) Well-equipped library and laboratory<br>ग्रंथालय तथा प्रयोगशाळा बाबतची सुसज्जता                                        |                |              |      |       |
| 8) The ratto of conduction teast and tutorials<br>चाचणी च स्वाध्याय परिक्षी घेण्याचे प्रमाण                               |                |              |      |       |
| 9) University Results<br>विद्यापीठ परीक्षांचा निकाल                                                                       |                |              |      | ] [   |
| 10) Over all Grading<br>एकुण मूल्यमापन                                                                                    |                |              | [ .  | ] [   |
| 11) Any other suggestions<br>इतर काही सूचना                                                                               |                |              |      |       |
|                                                                                                                           |                |              |      |       |