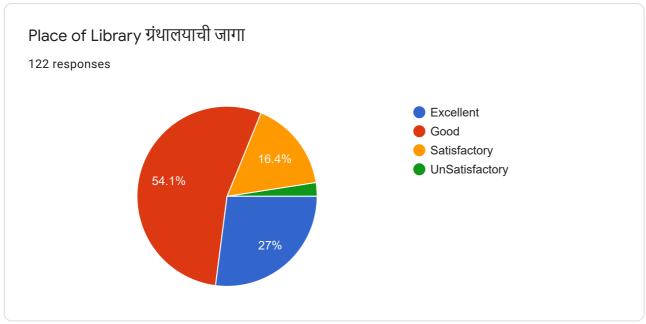

#### Feed Back (Library) (ग्रंथालय)

Students are requested to objectively Express their Evaluation based on the following points. Students have to write in the box only figure you may reveal your Identity if you wish.

विद्यार्थ्यांना विनंती करण्यात येते की, पाच बिंदुमापन पद्धतीच्या आधारावर वस्तुनिष्ठ मुल्यमापन करावे.

|         |                      |                     | . 3                 | idental olidific     | गर परतु। नष्ठ मुल्यमापन क | ञ्सर्व. |
|---------|----------------------|---------------------|---------------------|----------------------|---------------------------|---------|
|         | Excellent (5),       | Best (4)            | Good (3)            | Average(2)           | 1670 E MEGEN CHARACT AN   |         |
|         | <b>उत्कृष्ठ</b> (5), | अतिउत्तम (4)        | उत्तम (3)           | साधारण (2)           | निकृष्ठ (1)               |         |
| 1.      | Place of Libi        | rary (ग्रंथालय जागा | )                   |                      |                           |         |
| 2.      | - Place of Rea       | ding Room (वाच      | न कक्षाची जागा)     |                      |                           | 2       |
| 3.      |                      | urs (कामकाजाची वे   |                     |                      |                           | 2       |
| 4.      |                      | Circle (रात्रीची अभ | 1077                | II I 81              |                           | 3       |
| 5.      |                      |                     | 50                  | 21<br>18             | W. 1995                   | 3       |
|         |                      | of text Books (पाट  |                     | Programation         | 1 1 50 <b>5</b> 0         | 4       |
| 6.      | Availability o       | of reference Book   | ८५ (संदर्भ ग्रंथाची | उपलब्धता)            |                           | 5       |
| 7.      | News paper           | and Journals (वर्त  | मानपत्रे, मासिक)    |                      | - 12-                     | 3       |
| 8.      | Readiness to         | make available l    | books (उपलब्ध       | नसलेली पुस्तके वि    | नेळवुन देण्याची तत्परता)  |         |
| 9.      |                      | (झेरॉक्सची सोय)     |                     |                      | 3                         | 2       |
| 10.     | Dues Recove          | ry (दंड वसुली)      |                     |                      |                           |         |
| 11.     | Information a        | about new Books     | ्र<br>(नविन पस्तकाः | गी मानिजी।           |                           | 6       |
| 12.     |                      | (एकूण मुल्यभापन)    |                     | ai aiibai)           |                           | 61      |
|         |                      | 2 6                 | 2                   |                      | \$35 <b>.</b>             | 5       |
|         | other suggestion     |                     |                     |                      | 11 2                      |         |
| (इतर    | काही सूचना)०<br>का   | लेज मधी अंड         | શાસીકા વા           | મું <del>કરાવા</del> |                           |         |
| ******* | विशाम र              | मेणाल क्याराट       | 1,- B.A.F           | Y 2016 -             | -17 ,                     | V c     |
|         |                      |                     |                     |                      | 200                       | X       |

#### Feedback Analysis Regarding to Library AY 2016-17

| Student<br>Responce | Question No. | Q1 | Q2 | Q3 | Q4 | Q5 | Q6 | Q7 | Q8 | Q9 | Q10 | Q11 | Q12 |
|---------------------|--------------|----|----|----|----|----|----|----|----|----|-----|-----|-----|
| Belov<br>Avera      |              | 0  | 4  | 1  | 3  | 1  | 0  | 1  | 0  | 6  | 2   | 0   | 0   |
| Avera               | ge           | 5  | 2  | 0  | 7  | 1  | 1  | 1  | 4  | 5  | 4   | 3   | 0   |
| Good                | ı            | 2  | 5  | 9  | 4  | 8  | 6  | 2  | 6  | 6  | 3   | 5   | 6   |
| Best                |              | 2  | 8  | 4  | 5  | 6  | 9  | 9  | 5  | 1  | 9   | 9   | 4   |
| Excelle             | nt           | 11 | 1  | 3  | 1  | 2  | 4  | 6  | 5  | 2  | 2   | 2   | 10  |

As per above Analysis it is found that, Maximum student respond in 'Good' and 'Excellent' in all the questions. It is our pride for department as well as college but some of the students are just satisfied, and we will try to overcome it.