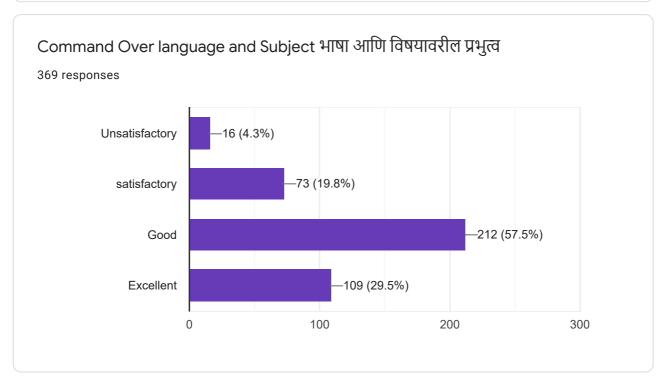

#### Feed-Back Form

| 133       | Teacher (शिक्षक)                                                                                                                                        |                | @ FE         |            |           |  |
|-----------|---------------------------------------------------------------------------------------------------------------------------------------------------------|----------------|--------------|------------|-----------|--|
| - 8       |                                                                                                                                                         | Unsatisfactory | Satisfactory | Good       | Excellent |  |
| 72.00     | 1) Command Over Language and subject<br>भाषा आणि विषयावरील प्रभुत्व                                                                                     |                |              |            |           |  |
| )<br><br> | 2) Regularity & punctuality in taking Lectures and practical तासिका व प्रात्यक्षिके घेतांना नियमितपणा वक्तशीरपणा                                        |                |              |            |           |  |
|           | 3) Use of illustration and current Events in teaching शिकवतांना उदाहरणे व वर्तमान घटकांचा उपयोग                                                         |                |              |            | U         |  |
|           | 4) Frequency of asking short Question in the class while teaching वर्गात शिकवतांना छोटे प्रश्न विचारण्याचे प्रमाण                                       |                |              |            |           |  |
|           | 5) Skil making the subject interesting विषयातील आवड निर्माण करण्याचे कौशल्य                                                                             |                |              |            |           |  |
|           | 6) Practice of giving homework and Readiness                                                                                                            | 20,35          | =            |            |           |  |
|           | to assess answers<br>गृहपाठ देण्याची सवय आणि उत्तरे तपासणीतील तत्परता                                                                                   |                |              |            |           |  |
|           | 7) Conducting test and tutorials<br>चाचणी व स्वाध्याय परीक्षा घेण्याचे प्रमाण                                                                           |                |              |            |           |  |
|           | 8) Behavour with students and personal counseling<br>विद्यार्थीशी चागणूक आणि व्यक्तिगत मार्गदर्शन                                                       |                |              |            |           |  |
|           | 9) Teachers participation and motivating in<br>The students Extracurricular activities<br>विद्यार्थीच्या अभ्यासा व्यतीरीक्त कार्यक्रमात सहभागी व प्रेरण |                |              | M          |           |  |
|           | 10) Overall rating / एकूण मूल्यमापन<br>11) Any other suggestions                                                                                        |                |              |            |           |  |
| s.        | इतर काही सूचना                                                                                                                                          |                | Si           | tungnature |           |  |
| A         |                                                                                                                                                         |                |              |            |           |  |

#### Feedback Analysis Regarding to Teacher Faculty of Science AY 2016-17

| Student<br>Responce | Question No. | Q1 | Q2 | Q3 | Q4 | Q5 | Q6 | Q7 | Q8 | Q9 | Q10 |
|---------------------|--------------|----|----|----|----|----|----|----|----|----|-----|
| Unsat               | isfactory    | 0  | 1  | 0  | 0  | 1  | 0  | 1  | 0  | 1  | 0   |
| Satis               | factory      | 4  | 8  | 7  | 4  | 4  | 4  | 7  | 5  | 6  | 6   |
| G                   | ood          | 13 | 5  | 7  | 9  | 11 | 10 | 6  | 11 | 8  | 10  |
| Exc                 | ellent       | 2  | 5  | 5  | 6  | 3  | 4  | 3  | 3  | 4  | 3   |

As per above Analysis it is found that, Maximum student respond in 'Good' and 'Excellent' in all the questions. It is our pride for department as well as college but some of the students are just satisfied, and we will try to overcome it.