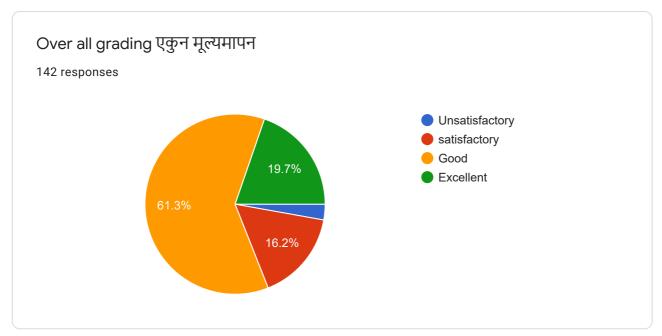

|                                                                                                                           | Unsatisfactory | Satisfactory | Good    | Exce |
|---------------------------------------------------------------------------------------------------------------------------|----------------|--------------|---------|------|
| 1) Freedom for selecting the faculty<br>विद्याशाखा निवडीचे स्वातंत्र्य                                                    |                |              | u       |      |
| 2) Availability of optional Subjects<br>ऐच्छिक विषयाची उपलब्धता                                                           |                |              | <u></u> |      |
| 3) Freedom for selecting the optional subjects<br>ऐच्छिक विषय निवडीचे स्वातंत्र्य                                         |                |              |         | П    |
| 4) Faculty and Subject wise faculty members<br>विद्याशाखा व विषय अनुरूप प्राध्यापक वृंद                                   |                |              |         |      |
| 5) Regularity of periods and practicals<br>तासिका व प्रात्यक्षिका बाबत नियमित्तता                                         |                | ☐:           | 4       |      |
| 6) The command of the techers on<br>Language and the domain knowledge<br>प्राध्यापकांची भाषा, विषयावरील प्रभुत्व व कौशल्य |                |              |         |      |
| 7) Well-equipped library and laboratory<br>ग्रंथालय तथा प्रयोगशाळा बाबतची सुसज्जता                                        |                |              |         |      |
| 8) The ratto of conduction teast and tutorials<br>चाचणी च स्वाध्याय परिक्षी घेण्याचे प्रमाण                               |                |              | U       | [    |
| 9) University Results<br>विद्यापीठ परीक्षांचा निकाल                                                                       |                |              | 9       | [    |
| 10) Over all Grading<br>एकुण मूल्यमापन                                                                                    |                |              | <u></u> |      |
| 11) Any other suggestions ६ इतर काही सूचना                                                                                |                |              |         |      |

| Feed Back Form                                                                                                            |                |              |      |       |
|---------------------------------------------------------------------------------------------------------------------------|----------------|--------------|------|-------|
| Curriculum (अध्यासक्रम)                                                                                                   |                |              |      |       |
|                                                                                                                           | Unsatisfactory | Satisfactory | Good | Excel |
| 1) Freedom for selecting the faculty<br>विद्याशाखा निवडीचे स्वातंत्र्य                                                    |                |              |      |       |
| 2) Availability of optional Subjects<br>ऐच्छिक विषयाची उपलब्धता                                                           |                |              |      | ¹ L   |
| 3) Freedom for selecting the optional subjects<br>ऐच्छिक विषय निवडीचे स्वातंत्र्य                                         |                | П            | Ш    | L     |
| 4) Faculty and Subject wise faculty members<br>विद्याशाखा व विषय अनुरूप प्राध्यापक वृंद                                   |                |              |      | L     |
| 5) Regularity of periods and practicals<br>तासिका व प्रात्यक्षिका बाबत नियमित्तता                                         |                |              |      |       |
| 6) The command of the techers on<br>Language and the domain knowledge<br>प्राध्यापकांची भाषा, विषयावरील प्रभुत्व व कौशल्य |                |              |      | 7 [   |
| 7) Well-equipped library and laboratory<br>ग्रंथालय तथा प्रयोगशाळा बाबतची सुसज्जता                                        |                |              |      |       |
| 8) The ratto of conduction teast and tutorials<br>चाचणी च स्वाध्याय परिक्षी घेण्याचे प्रमाण                               |                |              |      |       |
| 9) University Results<br>विद्यापीठ परीक्षांचा निकाल                                                                       |                |              |      | ] [   |
| 10) Over all Grading<br>एकुण मूल्यमापन                                                                                    |                |              | [ .  | ] [   |
| 11) Any other suggestions<br>इतर काही सूचना                                                                               |                |              |      |       |
|                                                                                                                           |                |              |      |       |