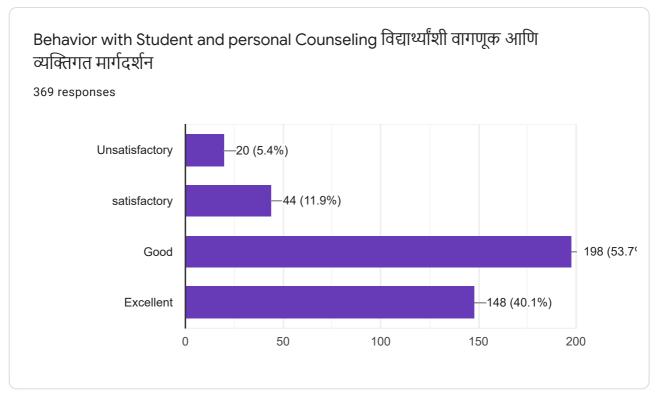

#### Feedback Analysis Regarding to Teacher Faculty of Science AY 2016-17

| Student<br>Responce | Question No. | Q1 | Q2 | Q3 | Q4 | Q5 | Q6 | Q7 | Q8 | Q9 | Q10 |
|---------------------|--------------|----|----|----|----|----|----|----|----|----|-----|
| Unsat               | isfactory    | 0  | 1  | 0  | 0  | 1  | 0  | 1  | 0  | 1  | 0   |
| Satis               | factory      | 4  | 8  | 7  | 4  | 4  | 4  | 7  | 5  | 6  | 6   |
| G                   | ood          | 13 | 5  | 7  | 9  | 11 | 10 | 6  | 11 | 8  | 10  |
| Exc                 | ellent       | 2  | 5  | 5  | 6  | 3  | 4  | 3  | 3  | 4  | 3   |