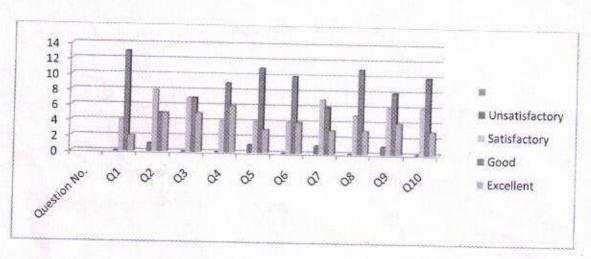

#### Feedback Analysis Regarding to Teacher Faculty of Science AY 2016-17

| Student<br>Responce | Question No. | Q1 | Q2 | Q3 | Q4 | Q5 | Q6 | Q7 | Q8 | Q9 | Q10 |
|---------------------|--------------|----|----|----|----|----|----|----|----|----|-----|
| Unsat               | isfactory    | 0  | 1  | 0  | 0  | 1  | 0  | 1  | 0  | 1  | 0   |
| Satis               | factory      | 4  | 8  | 7  | 4  | 4  | 4  | 7  | 5  | 6  | 6   |
| G                   | ood          | 13 | 5  | 7  | 9  | 11 | 10 | 6  | 11 | 8  | 10  |
| Exc                 | ellent       | 2  | 5  | 5  | 6  | 3  | 4  | 3  | 3  | 4  | 3   |

As per above Analysis it is found that, Maximum student respond in 'Good' and 'Excellent' in all the questions. It is our pride for department as well as college but some of the students are just satisfied, and we will try to overcome it.