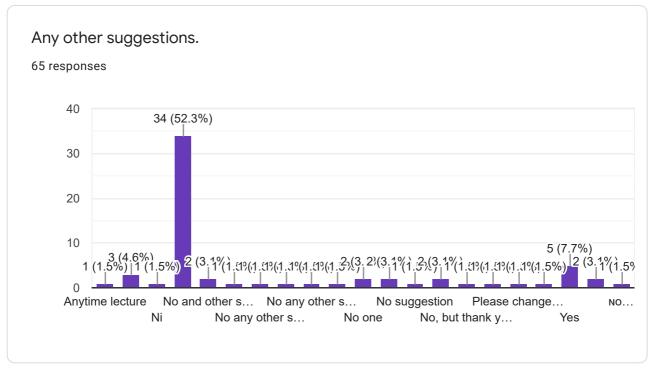

ercome it.

The feedback committee forwarded the analysis to Principal for further Action

**Feedback Committee** 

Mr. A.A. Solanke

Mr. K.D. Yadav

Mr. R.M. Mogal

Mr. S.B. Rodge

Late Nith College, Pathri Tq. Pathri Dist. Parbhani

# Alumni Feedback Form

85 responses

**Publish analytics** 

1) Name of Student

77 responses

Karan Magar

Galbe gitanjalee jagannath

Manisha rameshwar badade

Jadhav Pavanraje Narayan

Neha Sadashiv Thorat

Avinash Baliram Salve

Aishwarya panchal

Kalyani Ratan Harkal

Karan kishor kadam















# E-mail Address 77 responses sateyasheela@gmail.com aishvaryapanchal863@gmail.com Jyotigiram12@gamil.com Gitanjaleechaval. @gmail.com shardakhude2020@gmail.com pj8261929@gmail.com nehathorat25122001@gmail.com Vitthalholkar692@gmail.com





















This content is neither created nor endorsed by Google. Report Abuse - Terms of Service - Privacy Policy

Google Forms



# Late Nitin College Pathri Dist- Parbhani

142 responses

**Publish analytics** 

### E- mail

115 responses

Meerakhiste@E-mail.com

rohinidharme26@gmail.com

rahulgonge01@gmail.com

amolranshur004@gmail.com

Bismillaskhan@gmail.com

nehathorat25122001@gmail.com

priyabhalerao2020@gmail.com

Keshavgiram308@gmail.com

Sopannawale9@gmail.com

















































This content is neither created nor endorsed by Google. Report Abuse - Terms of Service - Privacy Policy

Google Forms



# Feedback Form for Library

125 responses

**Publish analytics** 



72 responses

Meerakhiste@E-mail.com

tengsevaishnavi@gmail.com

Rumes a Shaikh 01@gmail.co