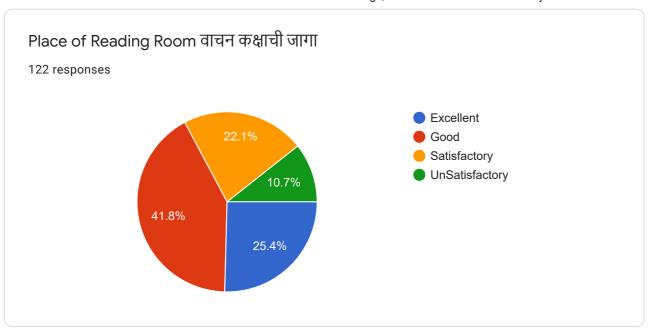

#### Feed Back (Library) (ग्रंथालय)

Students are requested to objectively Express their Evaluation based on the following points. Students have to write in the box only figure you may reveal your Identity if you wish.

विद्यार्थ्यांना विनंती करण्यात येते की, पाच बिंदुमापन पद्धतीच्या आधारावर वस्तुनिष्ठ मुल्यमापन करावे.

|         |                      |                     | . 3                 | idental olidific     | गर परतु। नष्ठ मुल्यमापन क | ञ्सर्व. |
|---------|----------------------|---------------------|---------------------|----------------------|---------------------------|---------|
|         | Excellent (5),       | Best (4)            | Good (3)            | Average(2)           | 1670 E MEGEN CHARACT AN   |         |
|         | <b>उत्कृष्ठ</b> (5), | अतिउत्तम (4)        | उत्तम (3)           | साधारण (2)           | निकृष्ठ (1)               |         |
| 1.      | Place of Libi        | rary (ग्रंथालय जागा | )                   |                      |                           |         |
| 2.      | - Place of Rea       | ding Room (वाच      | न कक्षाची जागा)     |                      |                           | 2       |
| 3.      |                      | urs (कामकाजाची वे   |                     |                      |                           | 2       |
| 4.      |                      | Circle (रात्रीची अभ | 1077                | II I 81              |                           | 3       |
| 5.      |                      |                     | 50                  | 21<br>18             | W. 1995                   | 3       |
|         |                      | of text Books (पाट  |                     | Programation         | 1 1 50 <b>5</b> 0         | 4       |
| 6.      | Availability o       | of reference Book   | ८५ (संदर्भ ग्रंथाची | उपलब्धता)            |                           | 5       |
| 7.      | News paper           | and Journals (वर्त  | मानपत्रे, मासिक)    |                      | - 12-                     | 3       |
| 8.      | Readiness to         | make available l    | books (उपलब्ध       | नसलेली पुस्तके वि    | नेळवुन देण्याची तत्परता)  |         |
| 9.      |                      | (झेरॉक्सची सोय)     |                     |                      | 3                         | 2       |
| 10.     | Dues Recove          | ry (दंड वसुली)      |                     |                      |                           |         |
| 11.     | Information a        | about new Books     | ्र<br>(नविन पस्तकाः | गी मानिजी।           |                           | 6       |
| 12.     |                      | (एकूण मुल्यभापन)    |                     | ai aiibai)           |                           | 61      |
|         |                      | 2 6                 | 2                   |                      | \$35 <b>.</b>             | 5       |
|         | other suggestion     |                     |                     |                      | 11 2                      |         |
| (इतर    | काही सूचना)०<br>का   | लेज मधी अंड         | શાસીકા વા           | મું <del>કરાવા</del> |                           |         |
| ******* | विशाम र              | मेणाल क्याराट       | 1,- B.A.F           | Y 2016 -             | -17 ,                     | V c     |
|         |                      |                     |                     |                      | 200                       | X       |

#### Feedback Analysis Regarding to Library AY 2016-17

| Student<br>Responce | Question No. | Q1 | Q2 | Q3 | Q4 | Q5 | Q6 | Q7 | Q8 | Q9 | Q10 | Q11 | Q12 |
|---------------------|--------------|----|----|----|----|----|----|----|----|----|-----|-----|-----|
| Belov<br>Avera      |              | 0  | 4  | 1  | 3  | 1  | 0  | 1  | 0  | 6  | 2   | 0   | 0   |
| Avera               | ge           | 5  | 2  | 0  | 7  | 1  | 1  | 1  | 4  | 5  | 4   | 3   | 0   |
| Good                | ı            | 2  | 5  | 9  | 4  | 8  | 6  | 2  | 6  | 6  | 3   | 5   | 6   |
| Best                |              | 2  | 8  | 4  | 5  | 6  | 9  | 9  | 5  | 1  | 9   | 9   | 4   |
| Excelle             | nt           | 11 | 1  | 3  | 1  | 2  | 4  | 6  | 5  | 2  | 2   | 2   | 10  |

As per above Analysis it is found that, Maximum student respond in 'Good' and 'Excellent' in all the questions. It is our pride for department as well as college but some of the students are just satisfied, and we will try to overcome it.