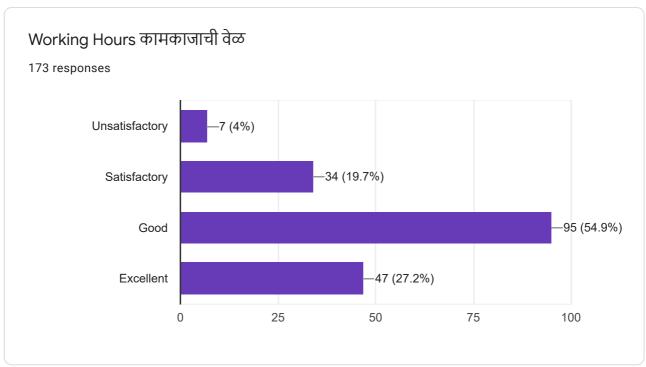

#### Feedback Analysis Regarding to Teacher Faculty of Science AY 2016-17

| Student<br>Responce | Question No. | Q1 | Q2 | Q3 | Q4 | Q5 | Q6 | Q7 | Q8 | Q9 | Q10 |
|---------------------|--------------|----|----|----|----|----|----|----|----|----|-----|
| Unsat               | isfactory    | 0  | 1  | 0  | 0  | 1  | 0  | 1  | 0  | 1  | 0   |
| Satis               | factory      | 4  | 8  | 7  | 4  | 4  | 4  | 7  | 5  | 6  | 6   |
| G                   | ood          | 13 | 5  | 7  | 9  | 11 | 10 | 6  | 11 | 8  | 10  |
| Exc                 | ellent       | 2  | 5  | 5  | 6  | 3  | 4  | 3  | 3  | 4  | 3   |

As per above Analysis it is found that, Maximum student respond in 'Good' and 'Excellent' in all the questions. It is our pride for department as well as college but some of the students are just satisfied, and we will try to overcome it.