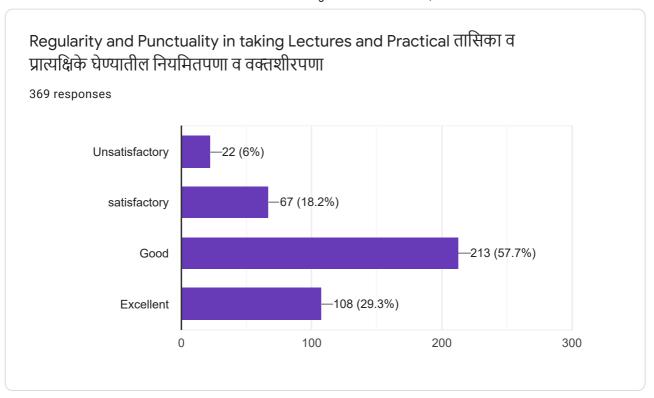

#### Feed-Back Form

| 133       | Teacher (शिक्षक)                                                                                                                                        |                | @ FE         |            |           |  |
|-----------|---------------------------------------------------------------------------------------------------------------------------------------------------------|----------------|--------------|------------|-----------|--|
| - 8       |                                                                                                                                                         | Unsatisfactory | Satisfactory | Good       | Excellent |  |
| 72.00     | 1) Command Over Language and subject<br>भाषा आणि विषयावरील प्रभुत्व                                                                                     |                |              |            |           |  |
| )<br><br> | 2) Regularity & punctuality in taking Lectures and practical तासिका व प्रात्यक्षिके घेतांना नियमितपणा वक्तशीरपणा                                        |                |              |            |           |  |
|           | 3) Use of illustration and current Events in teaching शिकवतांना उदाहरणे व वर्तमान घटकांचा उपयोग                                                         |                |              |            | U         |  |
|           | 4) Frequency of asking short Question in the class while teaching वर्गात शिकवतांना छोटे प्रश्न विचारण्याचे प्रमाण                                       |                |              |            |           |  |
|           | 5) Skil making the subject interesting विषयातील आवड निर्माण करण्याचे कौशल्य                                                                             |                |              |            |           |  |
|           | 6) Practice of giving homework and Readiness                                                                                                            | 20,35          | =            |            |           |  |
|           | to assess answers<br>गृहपाठ देण्याची सवय आणि उत्तरे तपासणीतील तत्परता                                                                                   |                |              |            |           |  |
|           | 7) Conducting test and tutorials<br>चाचणी व स्वाध्याय परीक्षा घेण्याचे प्रमाण                                                                           |                |              |            |           |  |
|           | 8) Behavour with students and personal counseling<br>विद्यार्थीशी चागणूक आणि व्यक्तिगत मार्गदर्शन                                                       |                |              |            |           |  |
|           | 9) Teachers participation and motivating in<br>The students Extracurricular activities<br>विद्यार्थीच्या अभ्यासा व्यतीरीक्त कार्यक्रमात सहभागी व प्रेरण |                |              | M          |           |  |
|           | 10) Overall rating / एकूण मूल्यमापन<br>11) Any other suggestions                                                                                        |                |              |            |           |  |
| s.        | इतर काही सूचना                                                                                                                                          |                | Si           | tungnature |           |  |
| A         |                                                                                                                                                         |                |              |            |           |  |

#### Feedback Analysis Regarding to Teacher Faculty of Science AY 2016-17

| Student<br>Responce | Question No. | Q1 | Q2 | Q3 | Q4 | Q5 | Q6 | Q7 | Q8 | Q9 | Q10 |
|---------------------|--------------|----|----|----|----|----|----|----|----|----|-----|
| Unsat               | isfactory    | 0  | 1  | 0  | 0  | 1  | 0  | 1  | 0  | 1  | 0   |
| Satis               | factory      | 4  | 8  | 7  | 4  | 4  | 4  | 7  | 5  | 6  | 6   |
| G                   | ood          | 13 | 5  | 7  | 9  | 11 | 10 | 6  | 11 | 8  | 10  |
| Exc                 | ellent       | 2  | 5  | 5  | 6  | 3  | 4  | 3  | 3  | 4  | 3   |

As per above Analysis it is found that, Maximum student respond in 'Good' and 'Excellent' in all the questions. It is our pride for department as well as college but some of the students are just satisfied, and we will try to overcome it.