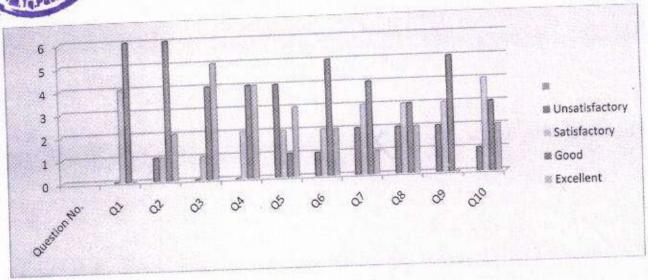

#### Feedback Analysis Regarding to Teacher Faculty of Science AY 2016-17

| Student<br>Responce | Question No. | Q1 | Q2 | Q3 | Q4 | Q5 | Q6 | Q7 | Q8 | Q9 | Q10 |
|---------------------|--------------|----|----|----|----|----|----|----|----|----|-----|
| Unsat               | isfactory    | 0  | 1  | 0  | 0  | 1  | 0  | 1  | 0  | 1  | 0   |
| Satis               | factory      | 4  | 8  | 7  | 4  | 4  | 4  | 7  | 5  | 6  | 6   |
| G                   | ood          | 13 | 5  | 7  | 9  | 11 | 10 | 6  | 11 | 8  | 10  |
| Exc                 | ellent       | 2  | 5  | 5  | 6  | 3  | 4  | 3  | 3  | 4  | 3   |

As per above Analysis it is found that, Maximum student respond in 'Good' and 'Excellent' in all the questions. It is our pride for department as well as college but some of the students are just satisfied, and we will try to overcome it.