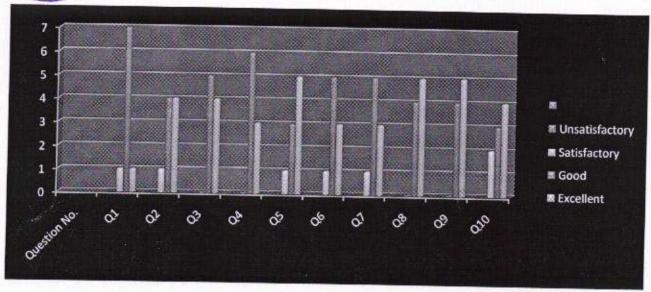

#### Feedback Analysis Regarding to Teacher Faculty of Science AY 2016-17

| Student<br>Responce | Question No. | Q1 | Q2 | Q3 | Q4 | Q5 | Q6 | Q7 | Q8 | Q9 | Q10 |
|---------------------|--------------|----|----|----|----|----|----|----|----|----|-----|
| Unsat               | isfactory    | 0  | 1  | 0  | 0  | 1  | 0  | 1  | 0  | 1  | 0   |
| Satis               | factory      | 4  | 8  | 7  | 4  | 4  | 4  | 7  | 5  | 6  | 6   |
| G                   | ood          | 13 | 5  | 7  | 9  | 11 | 10 | 6  | 11 | 8  | 10  |
| Exc                 | ellent       | 2  | 5  | 5  | 6  | 3  | 4  | 3  | 3  | 4  | 3   |

As per above Analysis it is found that, Maximum student respond in 'Good' and 'Excellent' in all the questions. It is our pride for department as well as college but some of the students are just satisfied, and we will try to overcome it.