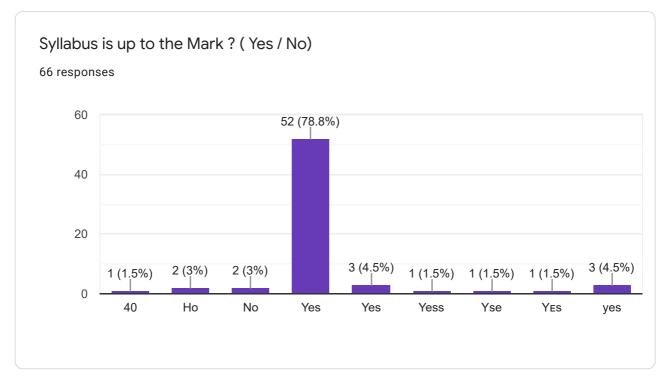

to overcome it.

The feedback committee forwarded the analysis to Principal for further Action

**Feedback Committee** 

Mr. A.A. Solanke

Mr. K.D. Yadav

Mr. R.M. Mogal

Mr. S.B. Rodge

Late Nith College, Pathri Tq. Pathri Dist. Parbhani

# Alumni Feedback Form

85 responses

**Publish analytics** 

1) Name of Student

77 responses

Karan Magar

Galbe gitanjalee jagannath

Manisha rameshwar badade

Jadhav Pavanraje Narayan

Neha Sadashiv Thorat

Avinash Baliram Salve

Aishwarya panchal

Kalyani Ratan Harkal

Karan kishor kadam















# E-mail Address 77 responses sateyasheela@gmail.com aishvaryapanchal863@gmail.com Jyotigiram12@gamil.com Gitanjaleechaval. @gmail.com shardakhude2020@gmail.com pj8261929@gmail.com nehathorat25122001@gmail.com Vitthalholkar692@gmail.com





















This content is neither created nor endorsed by Google. Report Abuse - Terms of Service - Privacy Policy

Google Forms



# Late Nitin College Pathri Dist- Parbhani

142 responses

**Publish analytics** 

### E- mail

115 responses

Meerakhiste@E-mail.com

rohinidharme26@gmail.com

rahulgonge01@gmail.com

amolranshur004@gmail.com

Bismillaskhan@gmail.com

nehathorat25122001@gmail.com

priyabhalerao2020@gmail.com

Keshavgiram308@gmail.com

Sopannawale9@gmail.com

















































This content is neither created nor endorsed by Google. Report Abuse - Terms of Service - Privacy Policy

Google Forms



# Feedback Form for Library

125 responses

**Publish analytics** 



72 responses

Meerakhiste@E-mail.com

tengsevaishnavi@gmail.com

Rumes a Shaikh 01@gm