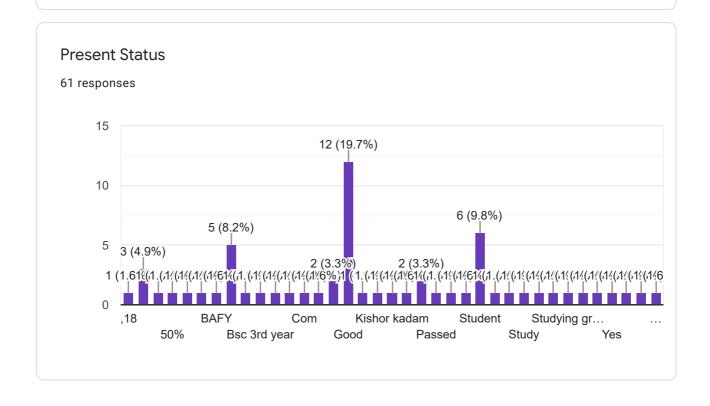

we will try to overcome it.

The feedback committee forwarded the analysis to Principal for further Action

**Feedback Committee** 

Mr. A.A. Solanke

Mr. K.D. Yadav

Mr. R.M. Mogal

Mr. S.B. Rodge

Late Nith College, Pathri Tq. Pathri Dist. Parbhani

# Alumni Feedback Form

85 responses

**Publish analytics** 

1) Name of Student

77 responses

Karan Magar

Galbe gitanjalee jagannath

Manisha rameshwar badade

Jadhav Pavanraje Narayan

Neha Sadashiv Thorat

Avinash Baliram Salve

Aishwarya panchal

Kalyani Ratan Harkal

Karan kishor kadam















# E-mail Address 77 responses sateyasheela@gmail.com aishvaryapanchal863@gmail.com Jyotigiram12@gamil.com Gitanjaleechaval. @gmail.com shardakhude2020@gmail.com pj8261929@gmail.com nehathorat25122001@gmail.com Vitthalholkar692@gmail.com





















This content is neither created nor endorsed by Google. Report Abuse - Terms of Service - Privacy Policy

Google Forms



# Late Nitin College Pathri Dist- Parbhani

142 responses

**Publish analytics** 

### E- mail

115 responses

Meerakhiste@E-mail.com

rohinidharme26@gmail.com

rahulgonge01@gmail.com

amolranshur004@gmail.com

Bismillaskhan@gmail.com

nehathorat25122001@gmail.com

priyabhalerao2020@gmail.com

Keshavgiram308@gmail.com

Sopannawale9@gmail.com

















































This content is neither created nor endorsed by Google. Report Abuse - Terms of Service - Privacy Policy

Google Forms



# Feedback Form for Library

125 responses

**Publish analytics** 



72 responses

Meerakhiste@E-mail.com

tengsevaishnavi@gmail.com

Rumes a