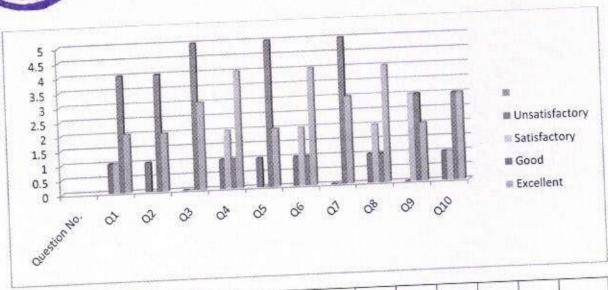

#### Feedback Analysis Regarding to Teacher Faculty of Science AY 2016-17

| Student<br>Responce | Question No. | Q1 | Q2 | Q3 | Q4 | Q5 | Q6 | Q7 | Q8 | Q9 | Q10 |
|---------------------|--------------|----|----|----|----|----|----|----|----|----|-----|
| Unsat               | isfactory    | 0  | 1  | 0  | 0  | 1  | 0  | 1  | 0  | 1  | 0   |
| Satis               | factory      | 4  | 8  | 7  | 4  | 4  | 4  | 7  | 5  | 6  | 6   |
| G                   | ood          | 13 | 5  | 7  | 9  | 11 | 10 | 6  | 11 | 8  | 10  |
| Exc                 | ellent       | 2  | 5  | 5  | 6  | 3  | 4  | 3  | 3  | 4  | 3   |

As per above Analysis it is found that, Maximum student respond in 'Good' and 'Excellent' in all the questions. It is our pride for department as well as college but some of the students are just satisfied, and we will try to overcome it.