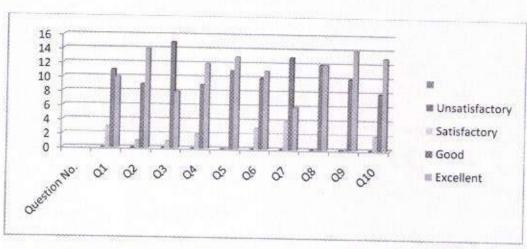

#### Feedback Analysis Regarding to Teacher Faculty of Science AY 2016-17

| Student<br>Responce | Question No. | Q1 | Q2 | Q3 | Q4 | Q5 | Q6 | Q7 | Q8 | Q9 | Q10 |
|---------------------|--------------|----|----|----|----|----|----|----|----|----|-----|
| Unsat               | isfactory    | 0  | 1  | 0  | 0  | 1  | 0  | 1  | 0  | 1  | 0   |
| Satis               | factory      | 4  | 8  | 7  | 4  | 4  | 4  | 7  | 5  | 6  | 6   |
| G                   | ood          | 13 | 5  | 7  | 9  | 11 | 10 | 6  | 11 | 8  | 10  |
| Exc                 | ellent       | 2  | 5  | 5  | 6  | 3  | 4  | 3  | 3  | 4  | 3   |

As per above Analysis it is found that, Maximum student respond in 'Good' and 'Excellent' in all the questions. It is our pride for department as well as college but some of the students are just satisfied, and we will try to overcome it.