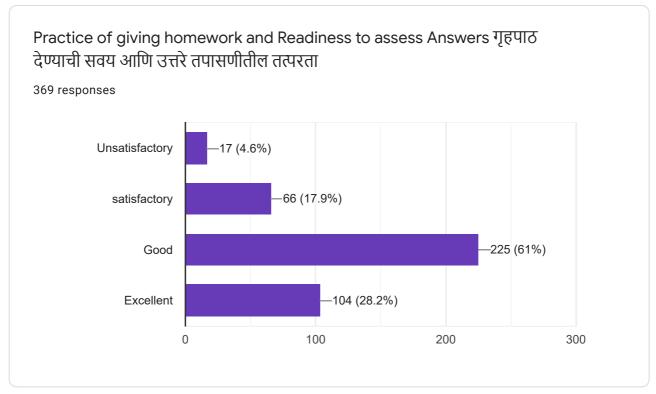

#### Feedback Analysis Regarding to Teacher Faculty of Science AY 2016-17

| Student<br>Responce | Question No. | Q1 | Q2 | Q3 | Q4 | Q5 | Q6 | Q7 | Q8 | Q9 | Q10 |
|---------------------|--------------|----|----|----|----|----|----|----|----|----|-----|
| Unsat               | isfactory    | 0  | 1  | 0  | 0  | 1  | 0  | 1  | 0  | 1  | 0   |
| Satis               | factory      | 4  | 8  | 7  | 4  | 4  | 4  | 7  | 5  | 6  | 6   |
| G                   | ood          | 13 | 5  | 7  | 9  | 11 | 10 | 6  | 11 | 8  | 10  |
| Exc                 | ellent       | 2  | 5  | 5  | 6  | 3  | 4  | 3  | 3  | 4  | 3   |