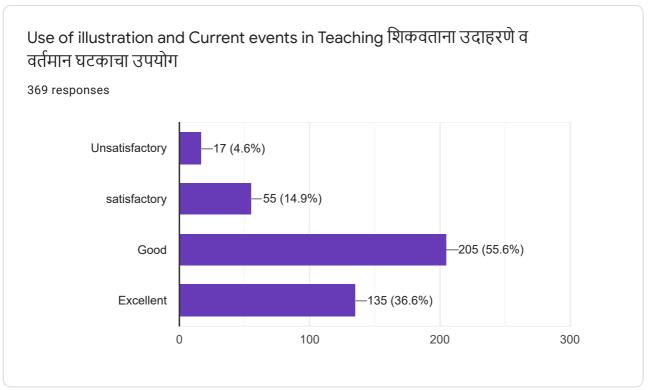

#### Feed-Back Form

| 133       | Teacher (शिक्षक)                                                                                                                                        |                | @ FE         |            |           |  |
|-----------|---------------------------------------------------------------------------------------------------------------------------------------------------------|----------------|--------------|------------|-----------|--|
| - 8       |                                                                                                                                                         | Unsatisfactory | Satisfactory | Good       | Excellent |  |
| 72.00     | 1) Command Over Language and subject<br>भाषा आणि विषयावरील प्रभुत्व                                                                                     |                |              |            |           |  |
| )<br><br> | 2) Regularity & punctuality in taking Lectures and practical तासिका व प्रात्यक्षिके घेतांना नियमितपणा वक्तशीरपणा                                        |                |              |            |           |  |
|           | 3) Use of illustration and current Events in teaching शिकवतांना उदाहरणे व वर्तमान घटकांचा उपयोग                                                         |                |              |            | U         |  |
|           | 4) Frequency of asking short Question in the class while teaching वर्गात शिकवतांना छोटे प्रश्न विचारण्याचे प्रमाण                                       |                |              |            |           |  |
|           | 5) Skil making the subject interesting विषयातील आवड निर्माण करण्याचे कौशल्य                                                                             |                |              |            |           |  |
|           | 6) Practice of giving homework and Readiness                                                                                                            | 20,35          | =            |            |           |  |
|           | to assess answers<br>गृहपाठ देण्याची सवय आणि उत्तरे तपासणीतील तत्परता                                                                                   |                |              |            |           |  |
|           | 7) Conducting test and tutorials<br>चाचणी व स्वाध्याय परीक्षा घेण्याचे प्रमाण                                                                           |                |              |            |           |  |
|           | 8) Behavour with students and personal counseling<br>विद्यार्थीशी चागणूक आणि व्यक्तिगत मार्गदर्शन                                                       |                |              |            |           |  |
|           | 9) Teachers participation and motivating in<br>The students Extracurricular activities<br>विद्यार्थीच्या अभ्यासा व्यतीरीक्त कार्यक्रमात सहभागी व प्रेरण |                |              | M          |           |  |
|           | 10) Overall rating / एकूण मूल्यमापन<br>11) Any other suggestions                                                                                        |                |              |            |           |  |
| s.        | इतर काही सूचना                                                                                                                                          |                | Si           | tungnature |           |  |
| A         |                                                                                                                                                         |                |              |            |           |  |

#### Feedback Analysis Regarding to Teacher Faculty of Science AY 2016-17

| Student<br>Responce | Question No. | Q1 | Q2 | Q3 | Q4 | Q5 | Q6 | Q7 | Q8 | Q9 | Q10 |
|---------------------|--------------|----|----|----|----|----|----|----|----|----|-----|
| Unsat               | isfactory    | 0  | 1  | 0  | 0  | 1  | 0  | 1  | 0  | 1  | 0   |
| Satis               | factory      | 4  | 8  | 7  | 4  | 4  | 4  | 7  | 5  | 6  | 6   |
| G                   | ood          | 13 | 5  | 7  | 9  | 11 | 10 | 6  | 11 | 8  | 10  |
| Exc                 | ellent       | 2  | 5  | 5  | 6  | 3  | 4  | 3  | 3  | 4  | 3   |

As per above Analysis it is found that, Maximum student respond in 'Good' and 'Excellent' in all the questions. It is our pride for department as well as college but some of the students are just satisfied, and we will try to overcome it.