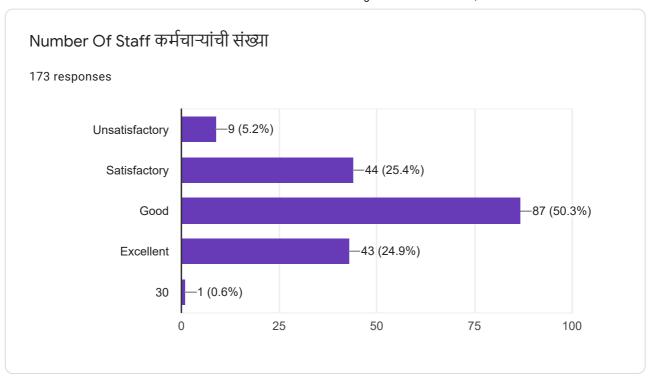

#### Feedback Analysis Regarding to Teacher Faculty of Science AY 2016-17

| Student<br>Responce | Question No. | Q1 | Q2 | Q3 | Q4 | Q5 | Q6 | Q7 | Q8 | Q9 | Q10 |
|---------------------|--------------|----|----|----|----|----|----|----|----|----|-----|
| Unsat               | isfactory    | 0  | 1  | 0  | 0  | 1  | 0  | 1  | 0  | 1  | 0   |
| Satis               | factory      | 4  | 8  | 7  | 4  | 4  | 4  | 7  | 5  | 6  | 6   |
| G                   | ood          | 13 | 5  | 7  | 9  | 11 | 10 | 6  | 11 | 8  | 10  |
| Exc                 | ellent       | 2  | 5  | 5  | 6  | 3  | 4  | 3  | 3  | 4  | 3   |

As per above Analysis it is found that, Maximum student respond in 'Good' and 'Excellent' in all the questions. It is our pride for department as well as college but some of the students are just satisfied, and we will try to overcome it.