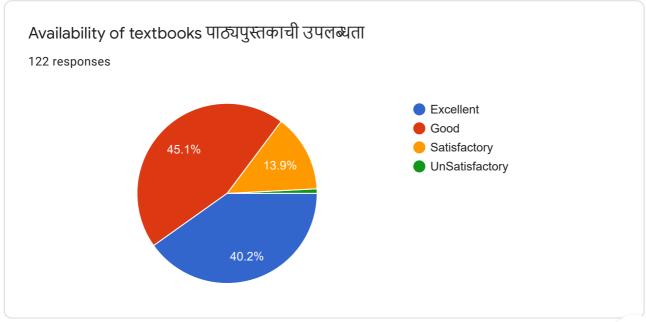

#### Feed Back (Library) (ग्रंथालय)

Students are requested to objectively Express their Evaluation based on the following points. Students have to write in the box only figure you may reveal your Identity if you wish.

विद्यार्थ्यांना विनंती करण्यात येते की, पाच बिंदुमापन पद्धतीच्या आधारावर वस्तुनिष्ठ मुल्यमापन करावे.

|         |                      |                     | . 3                 | idental olidific     | गर परतु। नष्ठ मुल्यमापन क | ञ्सर्व. |
|---------|----------------------|---------------------|---------------------|----------------------|---------------------------|---------|
|         | Excellent (5),       | Best (4)            | Good (3)            | Average(2)           | 1670 E MEGEN CHARACT AN   |         |
|         | <b>उत्कृष्ठ</b> (5), | अतिउत्तम (4)        | उत्तम (3)           | साधारण (2)           | निकृष्ठ (1)               |         |
| 1.      | Place of Libi        | rary (ग्रंथालय जागा | )                   |                      |                           |         |
| 2.      | - Place of Rea       | ding Room (वाच      | न कक्षाची जागा)     |                      |                           | 2       |
| 3.      |                      | urs (कामकाजाची वे   |                     |                      |                           | 2       |
| 4.      |                      | Circle (रात्रीची अभ | 1077                | II I 81              |                           | 3       |
| 5.      |                      |                     | 50                  | 21<br>18             | W. 1995                   | 3       |
|         |                      | of text Books (पाट  |                     | Programation         | 1 1 50 <b>5</b> 0         | 4       |
| 6.      | Availability o       | of reference Book   | ८५ (संदर्भ ग्रंथाची | उपलब्धता)            |                           | 5       |
| 7.      | News paper           | and Journals (वर्त  | मानपत्रे, मासिक)    |                      | - 12-                     | 3       |
| 8.      | Readiness to         | make available l    | books (उपलब्ध       | नसलेली पुस्तके वि    | नेळवुन देण्याची तत्परता)  |         |
| 9.      |                      | (झेरॉक्सची सोय)     |                     |                      | 3                         | 2       |
| 10.     | Dues Recove          | ry (दंड वसुली)      |                     |                      |                           |         |
| 11.     | Information a        | about new Books     | ्र<br>(नविन पस्तकाः | गी मानिजी।           |                           | 6       |
| 12.     |                      | (एकूण मुल्यभापन)    |                     | ai aiibai)           |                           | 61      |
|         |                      | 2 6                 | 2                   |                      | \$35 <b>.</b>             | 5       |
|         | other suggestion     |                     |                     |                      | 11 2                      |         |
| (इतर    | काही सूचना)०<br>का   | लेज मधी अंड         | શાસીકા વા           | મું <del>કરાવા</del> |                           |         |
| ******* | विशाम र              | मेणाल क्याराट       | 1,- B.A.F           | Y 2016 -             | -17 ,                     | V c     |
|         |                      |                     |                     |                      | 200                       | X       |

#### Feedback Analysis Regarding to Library AY 2016-17

| Student<br>Responce | Question No. | Q1 | Q2 | Q3 | Q4 | Q5 | Q6 | Q7 | Q8 | Q9 | Q10 | Q11 | Q12 |
|---------------------|--------------|----|----|----|----|----|----|----|----|----|-----|-----|-----|
| Belov<br>Avera      |              | 0  | 4  | 1  | 3  | 1  | 0  | 1  | 0  | 6  | 2   | 0   | 0   |
| Avera               | ge           | 5  | 2  | 0  | 7  | 1  | 1  | 1  | 4  | 5  | 4   | 3   | 0   |
| Good                | ı            | 2  | 5  | 9  | 4  | 8  | 6  | 2  | 6  | 6  | 3   | 5   | 6   |
| Best                |              | 2  | 8  | 4  | 5  | 6  | 9  | 9  | 5  | 1  | 9   | 9   | 4   |
| Excelle             | nt           | 11 | 1  | 3  | 1  | 2  | 4  | 6  | 5  | 2  | 2   | 2   | 10  |

As per above Analysis it is found that, Maximum student respond in 'Good' and 'Excellent' in all the questions. It is our pride for department as well as college but some of the students are just satisfied, and we will try to overcome it.