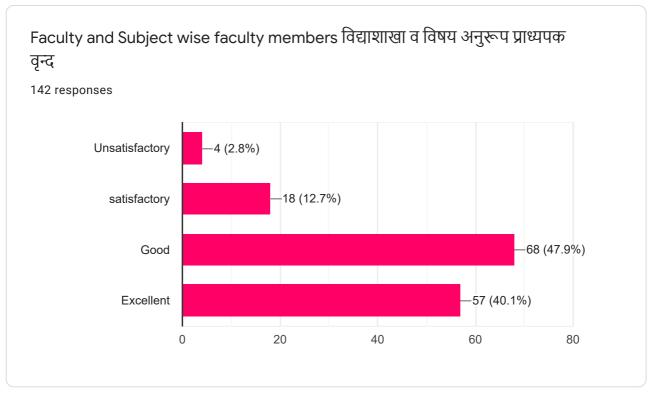

|                                                                                                                           | Unsatisfactory | Satisfactory | Good    | Exce |
|---------------------------------------------------------------------------------------------------------------------------|----------------|--------------|---------|------|
| 1) Freedom for selecting the faculty<br>विद्याशाखा निवडीचे स्वातंत्र्य                                                    |                |              | u       |      |
| 2) Availability of optional Subjects<br>ऐच्छिक विषयाची उपलब्धता                                                           |                |              | <u></u> |      |
| 3) Freedom for selecting the optional subjects<br>ऐच्छिक विषय निवडीचे स्वातंत्र्य                                         |                |              |         | П    |
| 4) Faculty and Subject wise faculty members<br>विद्याशाखा व विषय अनुरूप प्राध्यापक वृंद                                   |                |              |         |      |
| 5) Regularity of periods and practicals<br>तासिका व प्रात्यक्षिका बाबत नियमित्तता                                         |                | ☐:           | 4       |      |
| 6) The command of the techers on<br>Language and the domain knowledge<br>प्राध्यापकांची भाषा, विषयावरील प्रभुत्व व कौशल्य |                |              |         |      |
| 7) Well-equipped library and laboratory<br>ग्रंथालय तथा प्रयोगशाळा बाबतची सुसज्जता                                        |                |              |         |      |
| 8) The ratto of conduction teast and tutorials<br>चाचणी च स्वाध्याय परिक्षी घेण्याचे प्रमाण                               |                |              | U       | [    |
| 9) University Results<br>विद्यापीठ परीक्षांचा निकाल                                                                       |                |              | 9       | [    |
| 10) Over all Grading<br>एकुण मूल्यमापन                                                                                    |                |              | <u></u> |      |
| 11) Any other suggestions ६ इतर काही सूचना                                                                                |                |              |         |      |

| Feed Back Form                                                                                                            |                |              |      |       |
|---------------------------------------------------------------------------------------------------------------------------|----------------|--------------|------|-------|
| Curriculum (अध्यासक्रम)                                                                                                   |                |              |      |       |
|                                                                                                                           | Unsatisfactory | Satisfactory | Good | Excel |
| 1) Freedom for selecting the faculty<br>विद्याशाखा निवडीचे स्वातंत्र्य                                                    |                |              |      |       |
| 2) Availability of optional Subjects<br>ऐच्छिक विषयाची उपलब्धता                                                           |                |              |      | ¹ L   |
| 3) Freedom for selecting the optional subjects<br>ऐच्छिक विषय निवडीचे स्वातंत्र्य                                         |                | П            | Ш    | L     |
| 4) Faculty and Subject wise faculty members<br>विद्याशाखा व विषय अनुरूप प्राध्यापक वृंद                                   |                |              |      | L     |
| 5) Regularity of periods and practicals<br>तासिका व प्रात्यक्षिका बाबत नियमित्तता                                         |                |              |      |       |
| 6) The command of the techers on<br>Language and the domain knowledge<br>प्राध्यापकांची भाषा, विषयावरील प्रभुत्व व कौशल्य |                |              |      | 7 [   |
| 7) Well-equipped library and laboratory<br>ग्रंथालय तथा प्रयोगशाळा बाबतची सुसज्जता                                        |                |              |      |       |
| 8) The ratto of conduction teast and tutorials<br>चाचणी च स्वाध्याय परिक्षी घेण्याचे प्रमाण                               |                |              |      |       |
| 9) University Results<br>विद्यापीठ परीक्षांचा निकाल                                                                       |                |              |      | ] [   |
| 10) Over all Grading<br>एकुण मूल्यमापन                                                                                    |                |              | [ .  | ] [   |
| 11) Any other suggestions<br>इतर काही सूचना                                                                               |                |              |      |       |
|                                                                                                                           |                |              |      |       |