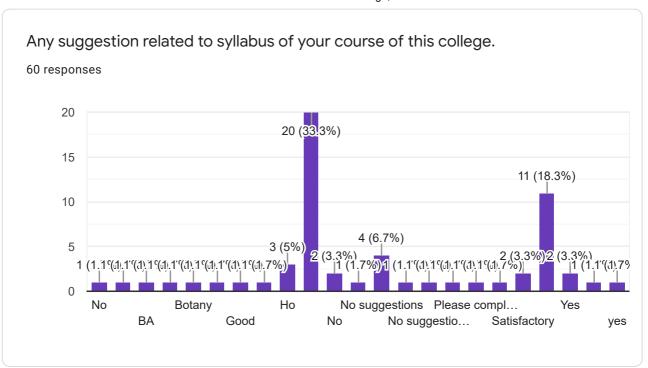

ry to overcome it.

The feedback committee forwarded the analysis to Principal for further Action

**Feedback Committee** 

Mr. A.A. Solanke

Mr. K.D. Yadav

Mr. R.M. Mogal

Mr. S.B. Rodge

Late Nith College, Pathri Tq. Pathri Dist. Parbhani

# Alumni Feedback Form

85 responses

**Publish analytics** 

1) Name of Student

77 responses

Karan Magar

Galbe gitanjalee jagannath

Manisha rameshwar badade

Jadhav Pavanraje Narayan

Neha Sadashiv Thorat

Avinash Baliram Salve

Aishwarya panchal

Kalyani Ratan Harkal

Karan kishor kadam















# E-mail Address 77 responses sateyasheela@gmail.com aishvaryapanchal863@gmail.com Jyotigiram12@gamil.com Gitanjaleechaval. @gmail.com shardakhude2020@gmail.com pj8261929@gmail.com nehathorat25122001@gmail.com Vitthalholkar692@gmail.com





















This content is neither created nor endorsed by Google. Report Abuse - Terms of Service - Privacy Policy

Google Forms



# Late Nitin College Pathri Dist- Parbhani

142 responses

**Publish analytics** 

### E- mail

115 responses

Meerakhiste@E-mail.com

rohinidharme26@gmail.com

rahulgonge01@gmail.com

amolranshur004@gmail.com

Bismillaskhan@gmail.com

nehathorat25122001@gmail.com

priyabhalerao2020@gmail.com

Keshavgiram308@gmail.com

Sopannawale9@gmail.com

















































This content is neither created nor endorsed by Google. Report Abuse - Terms of Service - Privacy Policy

Google Forms



# Feedback Form for Library

125 responses

**Publish analytics** 



72 responses

Meerakhiste@E-mail.com

tengsevaishnavi@gmail.com

Rumes a Shaikh 01@