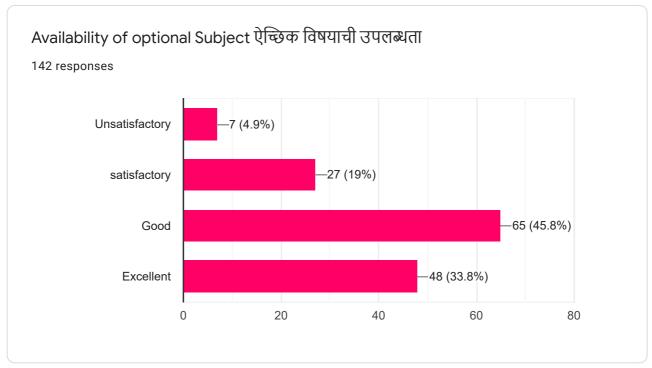

|                                                                                                                           | Unsatisfactory | Satisfactory | Good    | Exce |
|---------------------------------------------------------------------------------------------------------------------------|----------------|--------------|---------|------|
| 1) Freedom for selecting the faculty<br>विद्याशाखा निवडीचे स्वातंत्र्य                                                    |                |              | u       |      |
| 2) Availability of optional Subjects<br>ऐच्छिक विषयाची उपलब्धता                                                           |                |              | <u></u> |      |
| 3) Freedom for selecting the optional subjects<br>ऐच्छिक विषय निवडीचे स्वातंत्र्य                                         |                |              |         | П    |
| 4) Faculty and Subject wise faculty members<br>विद्याशाखा व विषय अनुरूप प्राध्यापक वृंद                                   |                |              |         |      |
| 5) Regularity of periods and practicals<br>तासिका व प्रात्यक्षिका बाबत नियमित्तता                                         |                | ☐:           | 4       |      |
| 6) The command of the techers on<br>Language and the domain knowledge<br>प्राध्यापकांची भाषा, विषयावरील प्रभुत्व व कौशल्य |                |              |         |      |
| 7) Well-equipped library and laboratory<br>ग्रंथालय तथा प्रयोगशाळा बाबतची सुसज्जता                                        |                |              |         |      |
| 8) The ratto of conduction teast and tutorials<br>चाचणी च स्वाध्याय परिक्षी घेण्याचे प्रमाण                               |                |              | U       | [    |
| 9) University Results<br>विद्यापीठ परीक्षांचा निकाल                                                                       |                |              | 9       | [    |
| 10) Over all Grading<br>एकुण मूल्यमापन                                                                                    |                |              | <u></u> |      |
| 11) Any other suggestions ६ इतर काही सूचना                                                                                |                |              |         |      |