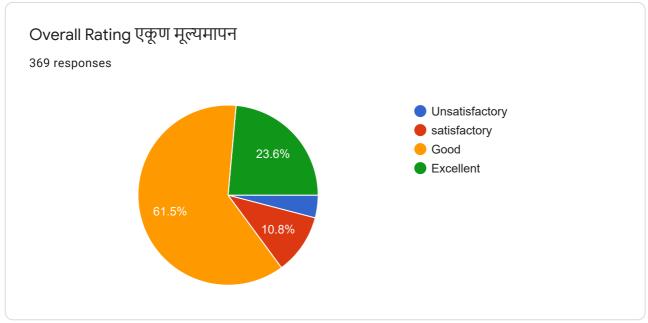

#### Feed-Back Form

| 133       | Teacher (शिक्षक)                                                                                                                                        |                | @ FE         |            |           |  |
|-----------|---------------------------------------------------------------------------------------------------------------------------------------------------------|----------------|--------------|------------|-----------|--|
| - 8       |                                                                                                                                                         | Unsatisfactory | Satisfactory | Good       | Excellent |  |
| 72.00     | 1) Command Over Language and subject<br>भाषा आणि विषयावरील प्रभुत्व                                                                                     |                |              |            |           |  |
| )<br><br> | 2) Regularity & punctuality in taking Lectures and practical तासिका व प्रात्यक्षिके घेतांना नियमितपणा वक्तशीरपणा                                        |                |              |            |           |  |
|           | 3) Use of illustration and current Events in teaching शिकवतांना उदाहरणे व वर्तमान घटकांचा उपयोग                                                         |                |              |            | U         |  |
|           | 4) Frequency of asking short Question in the class while teaching वर्गात शिकवतांना छोटे प्रश्न विचारण्याचे प्रमाण                                       |                |              |            |           |  |
|           | 5) Skil making the subject interesting विषयातील आवड निर्माण करण्याचे कौशल्य                                                                             |                |              |            |           |  |
|           | 6) Practice of giving homework and Readiness                                                                                                            | 20,35          | =            |            |           |  |
|           | to assess answers<br>गृहपाठ देण्याची सवय आणि उत्तरे तपासणीतील तत्परता                                                                                   |                |              |            |           |  |
|           | 7) Conducting test and tutorials<br>चाचणी व स्वाध्याय परीक्षा घेण्याचे प्रमाण                                                                           |                |              |            |           |  |
|           | 8) Behavour with students and personal counseling<br>विद्यार्थीशी चागणूक आणि व्यक्तिगत मार्गदर्शन                                                       |                |              |            |           |  |
|           | 9) Teachers participation and motivating in<br>The students Extracurricular activities<br>विद्यार्थीच्या अभ्यासा व्यतीरीक्त कार्यक्रमात सहभागी व प्रेरण |                |              | M          |           |  |
|           | 10) Overall rating / एकूण मूल्यमापन<br>11) Any other suggestions                                                                                        |                |              |            |           |  |
| s.        | इतर काही सूचना                                                                                                                                          |                | Si           | tungnature |           |  |
| A         |                                                                                                                                                         |                |              |            |           |  |

#### Feed-Back Form Teacher (शिक्षक) Unsatisfactory Satisfactory Excellent 1) Command Over Language and subject भाषा आणि विषयावरील प्रभुत्व 2) Regularity & punctuality in taking Lectures and practical तासिका व प्रात्याक्षिके घेतांना नियमितपणा वक्तशीरपणा 3) Use of illustration and current Events in teaching शिकवतांना उदाहरणे व वर्तमान घटकांचा उपयोग 4) Frequency of asking short Question in the class while teaching वर्गात शिकवतांना छोटे प्रश्न विचारण्याचे प्रमाण 5) Skil making the subject interesting विषयातील आवड निर्माण करण्याचे कौशल्य 6) Practice of giving homework and Readiness to assess answers गृहपाठ देण्याची सवय आणि उत्तरे तपासणीतील तत्परता 7) Conducting test and tutorials चाचणी व स्वाध्याय परीक्षा घेण्याचे प्रमाण 8) Behavour with students and personal counseling विद्यार्थीशी वागणूक आणि व्यक्तिगत मार्गदर्शन 9) Teachers participation and motivating in The students Extracurricular activities विद्यार्थीच्या अभ्यासा व्यतीरीक्त कार्यक्रमात सहभागी व प्रेरणा 10) Overall rating / एकूण मूल्यमापन 11) Any other suggestions इतर काही सूचना ..... Student Name: - Manisha Manik Alse - Bicom F1 Class 2017-18.