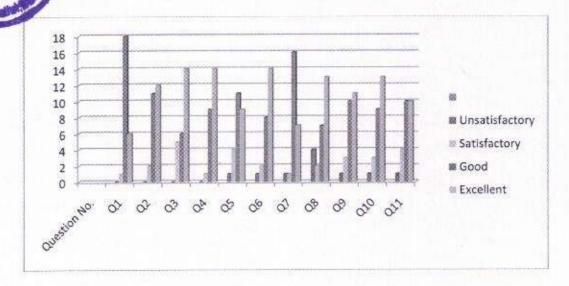

#### Feedback Analysis Regarding to Teacher Faculty of Science AY 2016-17

| Student<br>Responce | Question No. | Q1 | Q2 | Q3 | Q4 | Q5 | Q6 | Q7 | Q8 | Q9 | Q10 |
|---------------------|--------------|----|----|----|----|----|----|----|----|----|-----|
| Unsat               | isfactory    | 0  | 1  | 0  | 0  | 1  | 0  | 1  | 0  | 1  | 0   |
| Satis               | factory      | 4  | 8  | 7  | 4  | 4  | 4  | 7  | 5  | 6  | 6   |
| G                   | ood          | 13 | 5  | 7  | 9  | 11 | 10 | 6  | 11 | 8  | 10  |
| Exc                 | ellent       | 2  | 5  | 5  | 6  | 3  | 4  | 3  | 3  | 4  | 3   |

As per above Analysis it is found that, Maximum student respond in 'Good' and 'Excellent' in all the questions. It is our pride for department as well as college but some of the students are just satisfied, and we will try to overcome it.